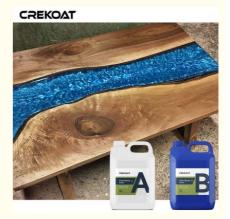

#### Advantages Of Deep Pour Epoxy Resin:

Deep Pour epoxy is a two part, crystal clear deep casting resin that is design for projects that require pouring thickness exceeding 2 ". Its convenient formula requires a 2:1 ratio, which will result in stunning projects with glass like finishes. You can even pour multiple thick layers with a depth over 2 inches. Customize your crafts with vibrant colors, such as glitter, mica powder, liquid dye and more! Deep Pour epoxy resin is perfect for a variety of unique projects, from river tables, live edge tables, furniture making, flower encapsulations and embedding, service trays, and so much more!

#### **Product Descriptions Of Deep Pour Epoxy Resin:**

| Item           | Epoxy Resin(A)                                                               | Hardener(B)   |
|----------------|------------------------------------------------------------------------------|---------------|
| Appearance     | Liquid                                                                       | Liquid        |
| Color          | Transparent                                                                  | Transparent   |
| Viscosity@25ºC | 400-600 mPa⋅s                                                                | 300-500 mPa⋅s |
| Density, g/cm3 | 1.07±0.05                                                                    | 0.95±0.03     |
| Mix Ratio      | 2:1 by weight                                                                |               |
| Hardness       | Shore, D85-90                                                                |               |
| Pot Life       | 50-60mins@25°C                                                               |               |
| Curing Time    | 24-36hrs@25°C, 16-24hrs@35°C                                                 |               |
|                | 48hrs, Dry Completely                                                        |               |
| Max Pour Depth | 10-20cm max per single pour                                                  |               |
| Shelf Life     | 12 Months                                                                    |               |
| Application    | Ideal for all Casting, Coating and Art Projects including Cutting Boards,    |               |
|                | Coasters, Countertops, Bartop, Resin Art, Resin Jewelry, Coating Artwork and |               |
|                | Acrylic Pour Paintings, Geode Paintings, Molds, River Tables                 |               |
|                |                                                                              |               |