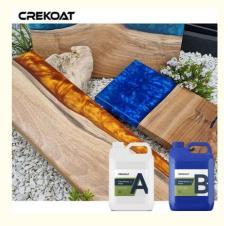

#### Advantages Of Deep Pour Epoxy Resin:

Deep Pour epoxy is a two part, crystal clear deep casting resin that is design for projects that require pouring thickness exceeding 2 ". Its convenient formula requires a 2:1 ratio, which will result in stunning projects with glass like finishes. You can even pour multiple thick layers with a depth over 2 inches. Customize your crafts with vibrant colors, such as glitter, mica powder, liquid dye and more! Deep Pour epoxy resin is perfect for a variety of unique projects, from river tables, live edge tables, furniture making, flower encapsulations and embedding, service trays, and so much more!

#### **Product Descriptions Of Deep Pour Epoxy Resin:**

| Item           | Epoxy Resin(A)                                                               | Hardener(B)   |
|----------------|------------------------------------------------------------------------------|---------------|
| Appearance     | Liquid                                                                       | Liquid        |
| Color          | Transparent                                                                  | Transparent   |
| Viscosity@25ºC | 400-600 mPa⋅s                                                                | 300-500 mPa⋅s |
| Density, g/cm3 | 1.07±0.05                                                                    | 0.95±0.03     |
| Mix Ratio      | 2:1 by weight                                                                |               |
| Hardness       | Shore, D85-90                                                                |               |
| Pot Life       | 50-60mins@25°C                                                               |               |
| Curing Time    | 24-36hrs@25°C, 16-24hrs@35°C                                                 |               |
|                | 48hrs, Dry Completely                                                        |               |
| Max Pour Depth | 10-20cm max per single pour                                                  |               |
| Shelf Life     | 12 Months                                                                    |               |
| Application    | Ideal for all Casting, Coating and Art Projects including Cutting Boards,    |               |
|                | Coasters, Countertops, Bartop, Resin Art, Resin Jewelry, Coating Artwork and |               |
|                | Acrylic Pour Paintings, Geode Paintings, Molds, River Tables                 |               |
|                |                                                                              |               |