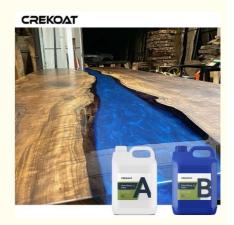

# Live Edge Tables Deep Pour Epoxy Resin Compatible With Pigments

#### Live Edge Tables Deep Pour Epoxy Resin Compatible With Most Pigments

#### Advantages Of Deep Pour Epoxy Resin:

Deep Pour epoxy is a two part, crystal clear deep casting resin that is design for projects that require pouring thickness exceeding 2 ". Its convenient formula requires a 2:1 ratio, which will result in stunning projects with glass like finishes. You can even pour multiple thick layers with a depth over 2 inches. Customize your crafts with vibrant colors, such as glitter, mica powder, liquid dye and more! Deep Pour epoxy resin is perfect for a variety of unique projects, from river tables, live edge tables, furniture making, flower encapsulations and embedding, service trays, and so much more!