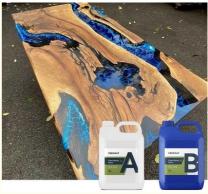

# Live Edge Tables Deep Pour Epoxy Resin Compatible With Pigments

#### Live Edge Tables Deep Pour Epoxy Resin Compatible With Most Pigments

#### Advantages Of Deep Pour Epoxy Resin:

Deep Pour epoxy is a two part, crystal clear deep casting resin that is design for projects that require pouring thickness exceeding 2 ". Its convenient formula requires a 2:1 ratio, which will result in stunning projects with glass like finishes. You can even pour multiple thick layers with a depth over 2 inches. Customize your crafts with vibrant colors, such as glitter, mica powder, liquid dye and more! Deep Pour epoxy resin is perfect for a variety of unique projects, from river tables, live edge tables, furniture making, flower encapsulations and embedding, service trays, and so much more!