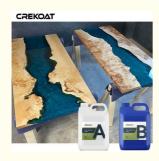

# River Tables Deep Pour Epoxy Resin 2/1 Thick Cast Resin And Hardener

#### River Tables Deep Pour Epoxy Resin 2:1 Thick Cast Resin And Hardener

#### Advantages Of Deep Pour Epoxy Resin:

Deep Pour epoxy is a two part, crystal clear deep casting resin that is design for projects that require pouring thickness exceeding 2 ". Its convenient formula requires a 2:1 ratio, which will result in stunning projects with glass like finishes. You can even pour multiple thick layers with a depth over 2 inches. Customize your crafts with vibrant colors, such as glitter, mica powder, liquid dye and more! Deep Pour epoxy resin is perfect for a variety of unique projects, from river tables, live edge tables, furniture making, flower encapsulations and embedding, service trays, and so much more!