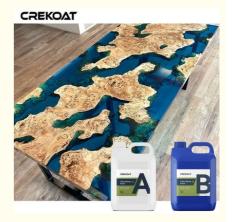

# River Tables Deep Pour Epoxy Resin 2/1 Thick Cast Resin And Hardener

#### River Tables Deep Pour Epoxy Resin 2:1 Thick Cast Resin And Hardener

#### Advantages Of Deep Pour Epoxy Resin:

Deep Pour epoxy is a two part, crystal clear deep casting resin that is design for projects that require pouring thickness exceeding 2 ". Its convenient formula requires a 2:1 ratio, which will result in stunning projects with glass like finishes. You can even pour multiple thick layers with a depth over 2 inches. Customize your crafts with vibrant colors, such as glitter, mica powder, liquid dye and more! Deep Pour epoxy resin is perfect for a variety of unique projects, from river tables, live edge tables, furniture making, flower encapsulations and embedding, service trays, and so much more!