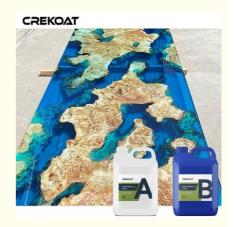

# River Tables Deep Pour Epoxy Resin 2/1 Thick Cast Resin And Hardener

#### River Tables Deep Pour Epoxy Resin 2:1 Thick Cast Resin And Hardener

#### Advantages Of Deep Pour Epoxy Resin:

Deep Pour epoxy is a two part, crystal clear deep casting resin that is design for projects that require pouring thickness exceeding 2 ". Its convenient formula requires a 2:1 ratio, which will result in stunning projects with glass like finishes. You can even pour multiple thick layers with a depth over 2 inches. Customize your crafts with vibrant colors, such as glitter, mica powder, liquid dye and more! Deep Pour epoxy resin is perfect for a variety of unique projects, from river tables, live edge tables, furniture making, flower encapsulations and embedding, service trays, and so much more!