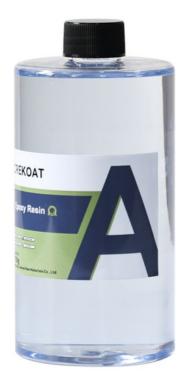

#### Product Descriptions Of Deep Pour Epoxy Resin:

| Item           | Epoxy Resin(A)                                                               | Hardener(B)   |
|----------------|------------------------------------------------------------------------------|---------------|
| Appearance     | Liquid                                                                       | Liquid        |
| Color          | Transparent                                                                  | Transparent   |
| Viscosity@25°C | 400-600 mPa⋅s                                                                | 300-500 mPa⋅s |
| Density, g/cm3 | 1.07±0.05                                                                    | 0.95±0.03     |
| Mix Ratio      | 2:1 by weight                                                                |               |
| Hardness       | Shore, D85-90                                                                |               |
| Pot Life       | 50-60mins@25°C                                                               |               |
| Curing Time    | 24-36hrs@25°C, 16-24hrs@35°C                                                 |               |
|                | 48hrs, Dry Completely                                                        |               |
| Max Pour Depth | 10-20cm max per single pour                                                  |               |
| Shelf Life     | 12 Months                                                                    |               |
| Application    | Ideal for all Casting, Coating and Art Projects including Cutting Boards,    |               |
|                | Coasters, Countertops, Bartop, Resin Art, Resin Jewelry, Coating Artwork and |               |
|                | Acrylic Pour Paintings, Geode Paintings, Molds, River Tables                 |               |