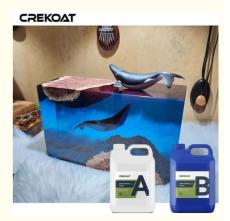

#### Stunning Deep Pour Epoxy Resin For Industrial And Art Projects

#### Quick Details Of Deep Pour Epoxy Resin:

Deep Pour epoxy is a UV resistant clear cast epoxy resin suitable for various industrial and artistic projects that require rigid and transparent finished castings. Deep pour epoxy resin has a very low viscosity for easy mixing and minimal bubble retention. The curing shrinkage rate of the casting can be ignored and is very hard and sturdy. Resins can be colored with powder and liquid pigments to create stunning casting effects. The maximum casting thickness for deep pouring is 2 inches (3.81 cm). The material should be poured and cured at an ambient temperature of 70 degrees Fahrenheit/21 degrees Celsius.

#### Advantages Of Deep Pour Epoxy Resin:

Deep Pour epoxy is a two part, crystal clear deep casting resin that is design for projects that require pouring thickness exceeding 2 ". Its convenient formula requires a 2:1 ratio, which will result in stunning projects with glass like finishes. You can even pour multiple thick layers with a depth over 2 inches. Customize your crafts with vibrant colors, such as glitter, mica powder, liquid dye and more! Deep Pour epoxy resin is perfect for a variety of unique projects, from river tables, live edge tables, furniture making, flower encapsulations and embedding, service trays, and so much more!