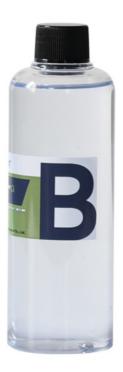

#### Product Descriptions Of Deep Pour Epoxy Resin:

| Item           | Epoxy Resin(A)                                                               | Hardener(B)   |
|----------------|------------------------------------------------------------------------------|---------------|
| Appearance     | Liquid                                                                       | Liquid        |
| Color          | Transparent                                                                  | Transparent   |
| Viscosity@25°C | 400-600 mPa⋅s                                                                | 300-500 mPa⋅s |
| Density, g/cm3 | 1.07±0.05                                                                    | 0.95±0.03     |
| Mix Ratio      | 2:1 by weight                                                                |               |
| Hardness       | Shore, D85-90                                                                |               |
| Pot Life       | 50-60mins@25°C                                                               |               |
| Curing Time    | 24-36hrs@25°C, 16-24hrs@35°C                                                 |               |
|                | 48hrs, Dry Completely                                                        |               |
| Max Pour Depth | 10-20cm max per single pour                                                  |               |
| Shelf Life     | 12 Months                                                                    |               |
| Application    | Ideal for all Casting, Coating and Art Projects including Cutting Boards,    |               |
|                | Coasters, Countertops, Bartop, Resin Art, Resin Jewelry, Coating Artwork and |               |
|                | Acrylic Pour Paintings, Geode Paintings, Molds, River Tables                 |               |