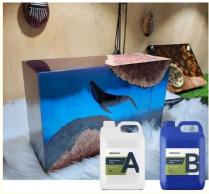

#### Stunning Deep Pour Epoxy Resin For Industrial And Art Projects

#### Quick Details Of Deep Pour Epoxy Resin:

Deep Pour epoxy is a UV resistant clear cast epoxy resin suitable for various industrial and artistic projects that require rigid and transparent finished castings. Deep pour epoxy resin has a very low viscosity for easy mixing and minimal bubble retention. The curing shrinkage rate of the casting can be ignored and is very hard and sturdy. Resins can be colored with powder and liquid pigments to create stunning casting effects. The maximum casting thickness for deep pouring is 2 inches (3.81 cm). The material should be poured and cured at an ambient temperature of 70 degrees Fahrenheit/21 degrees Celsius.

#### Advantages Of Deep Pour Epoxy Resin:

Deep Pour epoxy is a two part, crystal clear deep casting resin that is design for projects that require pouring thickness exceeding 2 ". Its convenient formula requires a 2:1 ratio, which will result in stunning projects with glass like finishes. You can even pour multiple thick layers with a depth over 2 inches. Customize your crafts with vibrant colors, such as glitter, mica powder, liquid dye and more! Deep Pour epoxy resin is perfect for a variety of unique projects, from river tables, live edge tables, furniture making, flower encapsulations and embedding, service trays, and so much more!