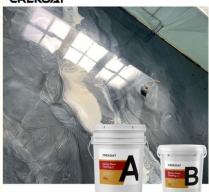

#### Features Of Metallic Epoxy Floor Coating:

- 1. Decorative marble appearance flooring
- 2. Matte, semi-gloss or high gloss finishes
- 3. Custom colors and textures available
- 4. Easy to apply, clean and maintain
- 5. Naturally de-foaming with no ripples
- 6. Great for bathrooms and wet areas

#### **Advantages Of Metallic Epoxy Floor Coating:**

Metallic epoxy floor coating is a low yellowing epoxy resin mixed with metallic pigments. Tiny, shimmering pigments are mixed into the epoxy and poured onto the floor or substrate. When these paints are stirred by a brush or roller, they gather, separate, twist and reflect light at different angles. Eventually, the epoxy hardens and the metallic pigments lock into place, giving them a three-dimensional, swirly appearance. Metallic epoxy floor coatings are not only look beautiful, but can meet all your performance needs. They are perfect for living rooms, office, restaurants, galleries and more.