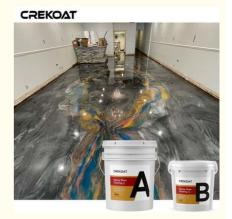

#### Features Of Metallic Epoxy Floor Coating:

- 1. Decorative marble appearance flooring
- 2. Matte, semi-gloss or high gloss finishes
- 3. Custom colors and textures available
- 4. Easy to apply, clean and maintain
- 5. Naturally de-foaming with no ripples
- 6. Great for bathrooms and wet areas

#### **Advantages Of Metallic Epoxy Floor Coating:**

Metallic epoxy floor coating is a low yellowing epoxy resin mixed with metallic pigments. Tiny, shimmering pigments are mixed into the epoxy and poured onto the floor or substrate. When these paints are stirred by a brush or roller, they gather, separate, twist and reflect light at different angles. Eventually, the epoxy hardens and the metallic pigments lock into place, giving them a three-dimensional, swirly appearance. Metallic epoxy floor coatings are not only look beautiful, but can meet all your performance needs. They are perfect for living rooms, office, restaurants, galleries and more.