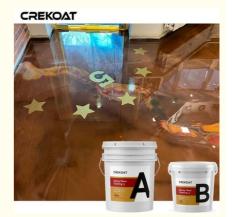

#### **Quick Details Of Metallic Epoxy Floor Coating:**

Crafted from metallic pigments suspended within a clear epoxy coating, metallic epoxy resin introduces a captivating three-dimensional appearance to epoxy surfaces. Beyond the allure of creativity, these coatings embody the robustness and reliability akin to industrial concrete coatings. The boundless potential of metallic epoxy resin offers customers a diverse spectrum of color, design, and artistic opportunities while guaranteeing the enduring toughness typical of epoxy flooring.

#### **Advantages Of Metallic Epoxy Floor Coating:**

Metallic epoxy floor coating is a low yellowing epoxy resin mixed with metallic pigments. Tiny, shimmering pigments are mixed into the epoxy and poured onto the floor or substrate. When these paints are stirred by a brush or roller, they gather, separate, twist and reflect light at different angles. Eventually, the epoxy hardens and the metallic pigments lock into place, giving them a three-dimensional, swirly appearance. Metallic epoxy floor coatings are not only look beautiful, but can meet all your performance needs. They are perfect for living rooms, office, restaurants, galleries and more.

#### **Product Descriptions Of Metallic Epoxy Floor Coating:**

| Item           | Epoxy Resin(A)                                                                                                                                                                                                                                                                                                | Hardener(B)  |
|----------------|---------------------------------------------------------------------------------------------------------------------------------------------------------------------------------------------------------------------------------------------------------------------------------------------------------------|--------------|
| Appearance     | Liquid                                                                                                                                                                                                                                                                                                        | Liquid       |
| Color          | Transparent                                                                                                                                                                                                                                                                                                   | Transparent  |
| Viscosity@25°C | 600-800 mPa⋅s                                                                                                                                                                                                                                                                                                 | 50-150 mPa⋅s |
| Density, g/cm3 | 1.07±0.05                                                                                                                                                                                                                                                                                                     | 0.95±0.03    |
| Mix Ratio      | 2:1 by weight                                                                                                                                                                                                                                                                                                 |              |
| Hardness       | Shore, D80-85                                                                                                                                                                                                                                                                                                 |              |
| Pot Life       | 30-40mins@25°C                                                                                                                                                                                                                                                                                                |              |
| Curing Time    | 8-12hrs@35°C, 16-24hrs@25°C                                                                                                                                                                                                                                                                                   |              |
|                | 24hrs, Dry Completely                                                                                                                                                                                                                                                                                         |              |
| Thickness      | 1-3 mm                                                                                                                                                                                                                                                                                                        |              |
| Shelf Life     | 12 Months                                                                                                                                                                                                                                                                                                     |              |
| Application    | Industrial Use - Garages, Warehouses, Airports and hangars. Commercial Use - Shopping malls and boutiques, Hotels, Offices, Showrooms, Restaurants, Hospitals, Schools, Bar Tops, Table Tops. Residential Use - Entrances and hallways, basements, entertainment rooms, bathrooms, kitchens and living rooms. |              |