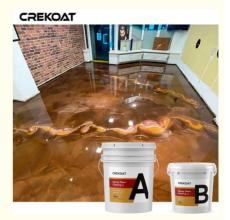

#### **Quick Details Of Metallic Epoxy Floor Coating:**

Crafted from metallic pigments suspended within a clear epoxy coating, metallic epoxy resin introduces a captivating three-dimensional appearance to epoxy surfaces. Beyond the allure of creativity, these coatings embody the robustness and reliability akin to industrial concrete coatings. The boundless potential of metallic epoxy resin offers customers a diverse spectrum of color, design, and artistic opportunities while guaranteeing the enduring toughness typical of epoxy flooring.

#### **Advantages Of Metallic Epoxy Floor Coating:**

Metallic epoxy floor coating is a low yellowing epoxy resin mixed with metallic pigments. Tiny, shimmering pigments are mixed into the epoxy and poured onto the floor or substrate. When these paints are stirred by a brush or roller, they gather, separate, twist and reflect light at different angles. Eventually, the epoxy hardens and the metallic pigments lock into place, giving them a three-dimensional, swirly appearance. Metallic epoxy floor coatings are not only look beautiful, but can meet all your performance needs. They are perfect for living rooms, office, restaurants, galleries and more.

#### **Product Descriptions Of Metallic Epoxy Floor Coating:**

| Item           | Epoxy Resin(A)                                                                                                                                                                                                                                                                                                | Hardener(B)  |
|----------------|---------------------------------------------------------------------------------------------------------------------------------------------------------------------------------------------------------------------------------------------------------------------------------------------------------------|--------------|
| Appearance     | Liquid                                                                                                                                                                                                                                                                                                        | Liquid       |
| Color          | Transparent                                                                                                                                                                                                                                                                                                   | Transparent  |
| Viscosity@25°C | 600-800 mPa⋅s                                                                                                                                                                                                                                                                                                 | 50-150 mPa⋅s |
| Density, g/cm3 | 1.07±0.05                                                                                                                                                                                                                                                                                                     | 0.95±0.03    |
| Mix Ratio      | 2:1 by weight                                                                                                                                                                                                                                                                                                 |              |
| Hardness       | Shore, D80-85                                                                                                                                                                                                                                                                                                 |              |
| Pot Life       | 30-40mins@25°C                                                                                                                                                                                                                                                                                                |              |
| Curing Time    | 8-12hrs@35°C, 16-24hrs@25°C                                                                                                                                                                                                                                                                                   |              |
|                | 24hrs, Dry Completely                                                                                                                                                                                                                                                                                         |              |
| Thickness      | 1-3 mm                                                                                                                                                                                                                                                                                                        |              |
| Shelf Life     | 12 Months                                                                                                                                                                                                                                                                                                     |              |
| Application    | Industrial Use - Garages, Warehouses, Airports and hangars. Commercial Use - Shopping malls and boutiques, Hotels, Offices, Showrooms, Restaurants, Hospitals, Schools, Bar Tops, Table Tops. Residential Use - Entrances and hallways, basements, entertainment rooms, bathrooms, kitchens and living rooms. |              |