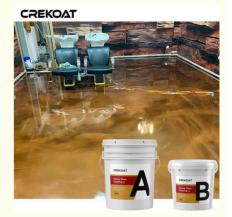

#### **Advantages Of Metallic Epoxy Floor Coating:**

Metallic epoxy floor coating is a low yellowing epoxy resin mixed with metallic pigments. Tiny, shimmering pigments are mixed into the epoxy and poured onto the floor or substrate. When these paints are stirred by a brush or roller, they gather, separate, twist and reflect light at different angles. Eventually, the epoxy hardens and the metallic pigments lock into place, giving them a three-dimensional, swirly appearance. Metallic epoxy floor coatings are not only look beautiful, but can meet all your performance needs. They are perfect for living rooms, office, restaurants, galleries and more.

#### **Product Descriptions Of Metallic Epoxy Floor Coating:**

| Item           | Epoxy Resin(A)                                                                                                                                                                                                  | Hardener(B)  |
|----------------|-----------------------------------------------------------------------------------------------------------------------------------------------------------------------------------------------------------------|--------------|
| Appearance     | Liquid                                                                                                                                                                                                          | Liquid       |
| Color          | Transparent                                                                                                                                                                                                     | Transparent  |
| Viscosity@25°C | 600-800 mPa⋅s                                                                                                                                                                                                   | 50-150 mPa⋅s |
| Density, g/cm3 | 1.07±0.05                                                                                                                                                                                                       | 0.95±0.03    |
| Mix Ratio      | 2:1 by weight                                                                                                                                                                                                   |              |
| Hardness       | Shore, D80-85                                                                                                                                                                                                   |              |
| Pot Life       | 30-40mins@25°C                                                                                                                                                                                                  |              |
| Curing Time    | 8-12hrs@35°C, 16-24hrs@25°C                                                                                                                                                                                     |              |
|                | 24hrs, Dry Completely                                                                                                                                                                                           |              |
| Thickness      | 1-3 mm                                                                                                                                                                                                          |              |
| Shelf Life     | 12 Months                                                                                                                                                                                                       |              |
| Application    | Industrial Use - Garages, Warehouses, Airports and hangars. Commercial Use - Shopping malls and boutiques, Hotels, Offices, Showrooms, Restaurants, Hospitals, Schools, Bar Tops, Table Tops. Residential Use - |              |
|                | Entrances and hallways, basements, entertainment rooms, bathrooms, kitchens and living rooms.                                                                                                                   |              |