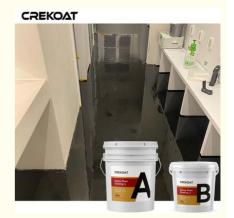

#### **Advantages Of Metallic Epoxy Floor Coating:**

Metallic epoxy floor coating is a low yellowing epoxy resin mixed with metallic pigments. Tiny, shimmering pigments are mixed into the epoxy and poured onto the floor or substrate. When these paints are stirred by a brush or roller, they gather, separate, twist and reflect light at different angles. Eventually, the epoxy hardens and the metallic pigments lock into place, giving them a three-dimensional, swirly appearance. Metallic epoxy floor coatings are not only look beautiful, but can meet all your performance needs. They are perfect for living rooms, office, restaurants, galleries and more.

#### **Product Descriptions Of Metallic Epoxy Floor Coating:**

| Item           | Epoxy Resin(A)                                                                                                                                                                                                  | Hardener(B)  |
|----------------|-----------------------------------------------------------------------------------------------------------------------------------------------------------------------------------------------------------------|--------------|
| Appearance     | Liquid                                                                                                                                                                                                          | Liquid       |
| Color          | Transparent                                                                                                                                                                                                     | Transparent  |
| Viscosity@25°C | 600-800 mPa⋅s                                                                                                                                                                                                   | 50-150 mPa⋅s |
| Density, g/cm3 | 1.07±0.05                                                                                                                                                                                                       | 0.95±0.03    |
| Mix Ratio      | 2:1 by weight                                                                                                                                                                                                   |              |
| Hardness       | Shore, D80-85                                                                                                                                                                                                   |              |
| Pot Life       | 30-40mins@25°C                                                                                                                                                                                                  |              |
| Curing Time    | 8-12hrs@35°C, 16-24hrs@25°C                                                                                                                                                                                     |              |
|                | 24hrs, Dry Completely                                                                                                                                                                                           |              |
| Thickness      | 1-3 mm                                                                                                                                                                                                          |              |
| Shelf Life     | 12 Months                                                                                                                                                                                                       |              |
| Application    | Industrial Use - Garages, Warehouses, Airports and hangars. Commercial Use - Shopping malls and boutiques, Hotels, Offices, Showrooms, Restaurants, Hospitals, Schools, Bar Tops, Table Tops. Residential Use - |              |
|                | Entrances and hallways, basements, entertainment rooms, bathrooms, kitchens and living rooms.                                                                                                                   |              |