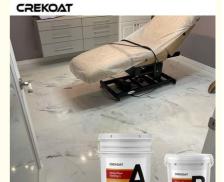

#### **Quick Details Of Metallic Epoxy Floor Coating:**

Metallic Epoxy is a decorative marble look flooring system used for residential and commercial applications, providing various finishes, matte, semi gloss, or high gloss. Unique style, design, and pattern create a beautiful floor that matches the color scheme of your home, exhibition hall, or display surface. Pearlescent metallic pigments are used in epoxy resin to form a unique marble floor coating. Metallic glossy floor coatings are the latest technology that integrates artistic and industrial applications. Very suitable for commercial applications and residential customers in retail environments. This product is odorless, self leveling, and easy to use.

#### **Advantages Of Metallic Epoxy Floor Coating:**

Metallic epoxy floor coating is a low yellowing epoxy resin mixed with metallic pigments. Tiny, shimmering pigments are mixed into the epoxy and poured onto the floor or substrate. When these paints are stirred by a brush or roller, they gather, separate, twist and reflect light at different angles. Eventually, the epoxy hardens and the metallic pigments lock into place, giving them a three-dimensional, swirly appearance. Metallic epoxy floor coatings are not only look beautiful, but can meet all your performance needs. They are perfect for living rooms, office, restaurants, galleries and more.