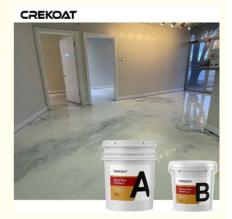

#### **Quick Details Of Metallic Epoxy Floor Coating:**

Metallic Epoxy is a decorative marble look flooring system used for residential and commercial applications, providing various finishes, matte, semi gloss, or high gloss. Unique style, design, and pattern create a beautiful floor that matches the color scheme of your home, exhibition hall, or display surface. Pearlescent metallic pigments are used in epoxy resin to form a unique marble floor coating. Metallic glossy floor coatings are the latest technology that integrates artistic and industrial applications. Very suitable for commercial applications and residential customers in retail environments. This product is odorless, self leveling, and easy to use.

#### **Advantages Of Metallic Epoxy Floor Coating:**

Metallic epoxy floor coating is a low yellowing epoxy resin mixed with metallic pigments. Tiny, shimmering pigments are mixed into the epoxy and poured onto the floor or substrate. When these paints are stirred by a brush or roller, they gather, separate, twist and reflect light at different angles. Eventually, the epoxy hardens and the metallic pigments lock into place, giving them a three-dimensional, swirly appearance. Metallic epoxy floor coatings are not only look beautiful, but can meet all your performance needs. They are perfect for living rooms, office, restaurants, galleries and more.