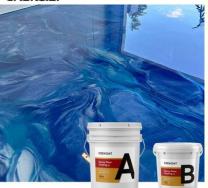

#### **Quick Details Of Metallic Epoxy Floor Coating:**

Our metallic pigments offer a range of distinctive effects through various installation techniques. When manipulated using different methods, these pigments display unique reflective qualities – rotating, twisting, and clustering when stirred with a roller or brush. By utilizing modified alcohols or solvents, contractors disperse these pigments across the entire epoxy resin surface, creating visually intriguing patterns before drying.

#### **Advantages Of Metallic Epoxy Floor Coating:**

Metallic epoxy floor coating is a low yellowing epoxy resin mixed with metallic pigments. Tiny, shimmering pigments are mixed into the epoxy and poured onto the floor or substrate. When these paints are stirred by a brush or roller, they gather, separate, twist and reflect light at different angles. Eventually, the epoxy hardens and the metallic pigments lock into place, giving them a three-dimensional, swirly appearance. Metallic epoxy floor coatings are not only look beautiful, but can meet all your performance needs. They are perfect for living rooms, office, restaurants, galleries and more.