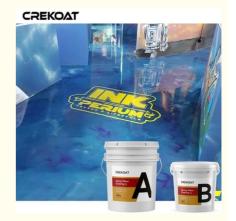

#### Color Pigments Metallic Epoxy Floor Coating Durable Long-Lasting Flooring

#### **Quick Details Of Metallic Epoxy Floor Coating:**

Our metallic pigments offer a range of distinctive effects through various installation techniques. When manipulated using different methods, these pigments display unique reflective qualities – rotating, twisting, and clustering when stirred with a roller or brush. By utilizing modified alcohols or solvents, contractors disperse these pigments across the entire epoxy resin surface, creating visually intriguing patterns before drying.

#### **Advantages Of Metallic Epoxy Floor Coating:**

Metallic epoxy floor coating is a low yellowing epoxy resin mixed with metallic pigments. Tiny, shimmering pigments are mixed into the epoxy and poured onto the floor or substrate. When these paints are stirred by a brush or roller, they gather, separate, twist and reflect light at different angles. Eventually, the epoxy hardens and the metallic pigments lock into place, giving them a three-dimensional, swirly appearance. Metallic epoxy floor coatings are not only look beautiful, but can meet all your performance needs. They are perfect for living rooms, office, restaurants, galleries and more.