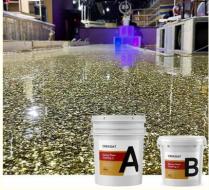

#### Polished Concrete Metallic Epoxy Floor Coating Seamless High-Gloss Finish

#### Quick Details Of Metallic Epoxy Floor Coating:

Homeowners have many reasons to choose metallic coatings. This unique effect is a customized solution and also economical. The cost of metallic epoxy resin flooring can even be lower than many other flooring systems. This makes it an excellent substitute for ordinary and typical products without sacrificing quality and aesthetics. Metallic flooring can also create an interesting and exquisite living space or public space. The effect achieved by metallic pigments and epoxy resins cannot be replicated with other coating options. By reflecting light, metallic flooring provides greater depth and size than dyed and polished concrete.

#### Features Of Metallic Epoxy Floor Coating:

- 1. Seamless, high-gloss finish
- 2. Ideal for commercial and industrial settings
- 3. Custom colors and textures available
- 4. Easy to apply, clean and maintain
- 5. Naturally de-foaming with no ripples
- 6. Decorative marble appearance flooring

#### Advantages Of Metallic Epoxy Floor Coating:

Metallic epoxy floor coating is a low yellowing epoxy resin mixed with metallic pigments. Tiny, shimmering pigments are mixed into the epoxy and poured onto the floor or substrate. When these paints are stirred by a brush or roller, they gather, separate, twist and reflect light at different angles. Eventually, the epoxy hardens and the metallic pigments lock into place, giving them a three-dimensional, swirly appearance. Metallic epoxy floor coatings are not only look beautiful, but can meet all your performance needs. They are perfect for living rooms, office, restaurants, galleries and more.