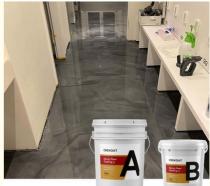

#### Polished Concrete Metallic Epoxy Floor Coating Seamless High-Gloss Finish

#### Quick Details Of Metallic Epoxy Floor Coating:

Homeowners have many reasons to choose metallic coatings. This unique effect is a customized solution and also economical. The cost of metallic epoxy resin flooring can even be lower than many other flooring systems. This makes it an excellent substitute for ordinary and typical products without sacrificing quality and aesthetics. Metallic flooring can also create an interesting and exquisite living space or public space. The effect achieved by metallic pigments and epoxy resins cannot be replicated with other coating options. By reflecting light, metallic flooring provides greater depth and size than dyed and polished concrete.

#### Features Of Metallic Epoxy Floor Coating:

- 1. Seamless, high-gloss finish
- 2. Ideal for commercial and industrial settings
- 3. Custom colors and textures available
- 4. Easy to apply, clean and maintain
- 5. Naturally de-foaming with no ripples
- 6. Decorative marble appearance flooring

#### Advantages Of Metallic Epoxy Floor Coating:

Metallic epoxy floor coating is a low yellowing epoxy resin mixed with metallic pigments. Tiny, shimmering pigments are mixed into the epoxy and poured onto the floor or substrate. When these paints are stirred by a brush or roller, they gather, separate, twist and reflect light at different angles. Eventually, the epoxy hardens and the metallic pigments lock into place, giving them a three-dimensional, swirly appearance. Metallic epoxy floor coatings are not only look beautiful, but can meet all your performance needs. They are perfect for living rooms, office, restaurants, galleries and more.