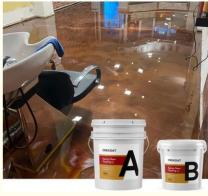

#### **Quick Details Of Metallic Epoxy Floor Coating:**

In addition to its unique aesthetics, metallic epoxy floor coatings also provide the same advantages as traditional epoxy flooring. This includes an industrial grade flooring system that prevents wear, perforation, moisture, and chemical leakage. The seamless surface is easy to clean and wipe, without the need for waxing or polishing. It is also hygienic and anti slip, improving safety Metallic epoxy floor coating is a unique solution that can be used in homes and businesses. At home, this beautiful finish is usually used to upgrade the epoxy resin in the basement, adding brightness and depth to the originally dark and cold space. The professional and fashionable appearance of metallic epoxy topcoat can be used in hair salons, hotel lobbies, restaurants, car showrooms, office buildings, shopping centers, and more.

#### Advantages Of Metallic Epoxy Floor Coating:

Metallic epoxy floor coating is a low yellowing epoxy resin mixed with metallic pigments. Tiny, shimmering pigments are mixed into the epoxy and poured onto the floor or substrate. When these paints are stirred by a brush or roller, they gather, separate, twist and reflect light at different angles. Eventually, the epoxy hardens and the metallic pigments lock into place, giving them a three-dimensional, swirly appearance. Metallic epoxy floor coatings are not only look beautiful, but can meet all your performance needs. They are perfect for living rooms, office, restaurants, galleries and more.