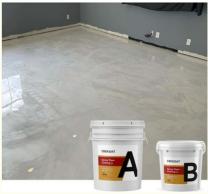

#### Quick Details Of Metallic Epoxy Floor Coating:

The metallic floor coating contains pearlescent and Iridescence colors, which can produce marble luster. These glossy floor coatings are the latest solutions for commercial applications, retail environments, and many residential customers who want to differentiate their homes from others. Our amazing and easy to install metallic system is perfect for any garage, basement, bathroom, or indoor living space. Few surfaces can achieve an amazing finished appearance like professionally installed metalled epoxy flooring. These floors have a deep milky white effect that mimics Lava lamp, liquefied metallics and other unique effects.

#### Product Descriptions Of Metallic Epoxy Floor Coating:

| Item           | Epoxy Resin(A)                                                                                                                                                                                                                                                                                                            | Hardener(B)  |
|----------------|---------------------------------------------------------------------------------------------------------------------------------------------------------------------------------------------------------------------------------------------------------------------------------------------------------------------------|--------------|
| Appearance     | Liquid                                                                                                                                                                                                                                                                                                                    | Liquid       |
| Color          | Transparent                                                                                                                                                                                                                                                                                                               | Transparent  |
| Viscosity@25ºC | 600-800 mPa⋅s                                                                                                                                                                                                                                                                                                             | 50-150 mPa·s |
| Density, g/cm3 | 1.07±0.05                                                                                                                                                                                                                                                                                                                 | 0.95±0.03    |
| Mix Ratio      | 2:1 by weight                                                                                                                                                                                                                                                                                                             |              |
| Hardness       | Shore, D80-85                                                                                                                                                                                                                                                                                                             |              |
| Pot Life       | 30-40mins@25°C                                                                                                                                                                                                                                                                                                            |              |
| Curing Time    | 8-12hrs@35ºC, 16-24hrs@25ºC                                                                                                                                                                                                                                                                                               |              |
|                | 24hrs, Dry Completely                                                                                                                                                                                                                                                                                                     |              |
| Thickness      | 1-3 mm                                                                                                                                                                                                                                                                                                                    |              |
| Shelf Life     | 12 Months                                                                                                                                                                                                                                                                                                                 |              |
| Application    | Industrial Use - Garages, Warehouses, Airports and hangars. Commercial<br>Use - Shopping malls and boutiques, Hotels, Offices, Showrooms,<br>Restaurants, Hospitals, Schools, Bar Tops, Table Tops. Residential Use -<br>Entrances and hallways, basements, entertainment rooms, bathrooms,<br>kitchens and living rooms. |              |