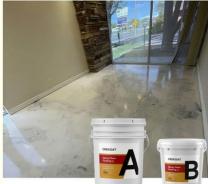

#### Quick Details Of Metallic Epoxy Floor Coating:

The metallic floor coating contains pearlescent and Iridescence colors, which can produce marble luster. These glossy floor coatings are the latest solutions for commercial applications, retail environments, and many residential customers who want to differentiate their homes from others. Our amazing and easy to install metallic system is perfect for any garage, basement, bathroom, or indoor living space. Few surfaces can achieve an amazing finished appearance like professionally installed metalled epoxy flooring. These floors have a deep milky white effect that mimics Lava lamp, liquefied metallics and other unique effects.

#### Product Descriptions Of Metallic Epoxy Floor Coating:

| Item           | Epoxy Resin(A)                                                                                                                                                                                                                                                                                                            | Hardener(B)  |
|----------------|---------------------------------------------------------------------------------------------------------------------------------------------------------------------------------------------------------------------------------------------------------------------------------------------------------------------------|--------------|
| Appearance     | Liquid                                                                                                                                                                                                                                                                                                                    | Liquid       |
| Color          | Transparent                                                                                                                                                                                                                                                                                                               | Transparent  |
| Viscosity@25ºC | 600-800 mPa⋅s                                                                                                                                                                                                                                                                                                             | 50-150 mPa·s |
| Density, g/cm3 | 1.07±0.05                                                                                                                                                                                                                                                                                                                 | 0.95±0.03    |
| Mix Ratio      | 2:1 by weight                                                                                                                                                                                                                                                                                                             |              |
| Hardness       | Shore, D80-85                                                                                                                                                                                                                                                                                                             |              |
| Pot Life       | 30-40mins@25°C                                                                                                                                                                                                                                                                                                            |              |
| Curing Time    | 8-12hrs@35ºC, 16-24hrs@25ºC                                                                                                                                                                                                                                                                                               |              |
|                | 24hrs, Dry Completely                                                                                                                                                                                                                                                                                                     |              |
| Thickness      | 1-3 mm                                                                                                                                                                                                                                                                                                                    |              |
| Shelf Life     | 12 Months                                                                                                                                                                                                                                                                                                                 |              |
| Application    | Industrial Use - Garages, Warehouses, Airports and hangars. Commercial<br>Use - Shopping malls and boutiques, Hotels, Offices, Showrooms,<br>Restaurants, Hospitals, Schools, Bar Tops, Table Tops. Residential Use -<br>Entrances and hallways, basements, entertainment rooms, bathrooms,<br>kitchens and living rooms. |              |