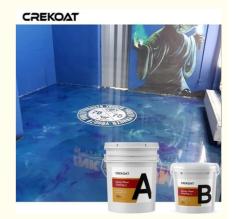

#### **Advantages Of Metallic Epoxy Floor Coating:**

Metallic epoxy floor coating is a low yellowing epoxy resin mixed with metallic pigments. Tiny, shimmering pigments are mixed into the epoxy and poured onto the floor or substrate. When these paints are stirred by a brush or roller, they gather, separate, twist and reflect light at different angles. Eventually, the epoxy hardens and the metallic pigments lock into place, giving them a three-dimensional, swirly appearance. Metallic epoxy floor coatings are not only look beautiful, but can meet all your performance needs. They are perfect for living rooms, office, restaurants, galleries and more.

#### **Product Descriptions Of Metallic Epoxy Floor Coating:**

| Item           | Epoxy Resin(A)                                                                                                                                                                                                                                                                                                | Hardener(B)  |
|----------------|---------------------------------------------------------------------------------------------------------------------------------------------------------------------------------------------------------------------------------------------------------------------------------------------------------------|--------------|
| Appearance     | Liquid                                                                                                                                                                                                                                                                                                        | Liquid       |
| Color          | Transparent                                                                                                                                                                                                                                                                                                   | Transparent  |
| Viscosity@25°C | 600-800 mPa⋅s                                                                                                                                                                                                                                                                                                 | 50-150 mPa⋅s |
| Density, g/cm3 | 1.07±0.05                                                                                                                                                                                                                                                                                                     | 0.95±0.03    |
| Mix Ratio      | 2:1 by weight                                                                                                                                                                                                                                                                                                 |              |
| Hardness       | Shore, D80-85                                                                                                                                                                                                                                                                                                 |              |
| Pot Life       | 30-40mins@25°C                                                                                                                                                                                                                                                                                                |              |
| Curing Time    | 8-12hrs@35°C, 16-24hrs@25°C                                                                                                                                                                                                                                                                                   |              |
|                | 24hrs, Dry Completely                                                                                                                                                                                                                                                                                         |              |
| Thickness      | 1-3 mm                                                                                                                                                                                                                                                                                                        |              |
| Shelf Life     | 12 Months                                                                                                                                                                                                                                                                                                     |              |
| Application    | Industrial Use - Garages, Warehouses, Airports and hangars. Commercial Use - Shopping malls and boutiques, Hotels, Offices, Showrooms, Restaurants, Hospitals, Schools, Bar Tops, Table Tops. Residential Use - Entrances and hallways, basements, entertainment rooms, bathrooms, kitchens and living rooms. |              |