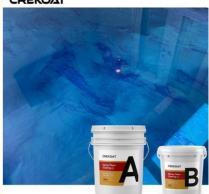

#### **Advantages Of Metallic Epoxy Floor Coating:**

Metallic epoxy floor coating is a low yellowing epoxy resin mixed with metallic pigments. Tiny, shimmering pigments are mixed into the epoxy and poured onto the floor or substrate. When these paints are stirred by a brush or roller, they gather, separate, twist and reflect light at different angles. Eventually, the epoxy hardens and the metallic pigments lock into place, giving them a three-dimensional, swirly appearance. Metallic epoxy floor coatings are not only look beautiful, but can meet all your performance needs. They are perfect for living rooms, office, restaurants, galleries and more.

#### **Product Descriptions Of Metallic Epoxy Floor Coating:**

| Item           | Epoxy Resin(A)                                                                                                                                                                                                                                                                                                | Hardener(B)  |
|----------------|---------------------------------------------------------------------------------------------------------------------------------------------------------------------------------------------------------------------------------------------------------------------------------------------------------------|--------------|
| Appearance     | Liquid                                                                                                                                                                                                                                                                                                        | Liquid       |
| Color          | Transparent                                                                                                                                                                                                                                                                                                   | Transparent  |
| Viscosity@25°C | 600-800 mPa⋅s                                                                                                                                                                                                                                                                                                 | 50-150 mPa⋅s |
| Density, g/cm3 | 1.07±0.05                                                                                                                                                                                                                                                                                                     | 0.95±0.03    |
| Mix Ratio      | 2:1 by weight                                                                                                                                                                                                                                                                                                 |              |
| Hardness       | Shore, D80-85                                                                                                                                                                                                                                                                                                 |              |
| Pot Life       | 30-40mins@25°C                                                                                                                                                                                                                                                                                                |              |
| Curing Time    | 8-12hrs@35°C, 16-24hrs@25°C                                                                                                                                                                                                                                                                                   |              |
|                | 24hrs, Dry Completely                                                                                                                                                                                                                                                                                         |              |
| Thickness      | 1-3 mm                                                                                                                                                                                                                                                                                                        |              |
| Shelf Life     | 12 Months                                                                                                                                                                                                                                                                                                     |              |
| Application    | Industrial Use - Garages, Warehouses, Airports and hangars. Commercial Use - Shopping malls and boutiques, Hotels, Offices, Showrooms, Restaurants, Hospitals, Schools, Bar Tops, Table Tops. Residential Use - Entrances and hallways, basements, entertainment rooms, bathrooms, kitchens and living rooms. |              |