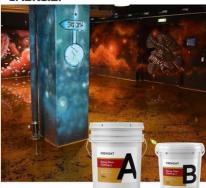

# **Lava Brown Metallic Epoxy Floor Coating Seamless Transparent**

#### Lava Brown Metallic Epoxy Floor Coating Seamless Epoxy Resin Flooring

#### **Product Descriptions Of Metallic Epoxy Floor Coating:**

| Item           | Epoxy Resin(A)                                                                                                                                                                                                                                                                                                | Hardener(B)  |
|----------------|---------------------------------------------------------------------------------------------------------------------------------------------------------------------------------------------------------------------------------------------------------------------------------------------------------------|--------------|
| Appearance     | Liquid                                                                                                                                                                                                                                                                                                        | Liquid       |
| Color          | Transparent                                                                                                                                                                                                                                                                                                   | Transparent  |
| Viscosity@25°C | 600-800 mPa⋅s                                                                                                                                                                                                                                                                                                 | 50-150 mPa⋅s |
| Density, g/cm3 | 1.07±0.05                                                                                                                                                                                                                                                                                                     | 0.95±0.03    |
| Mix Ratio      | 2:1 by weight                                                                                                                                                                                                                                                                                                 |              |
| Hardness       | Shore, D80-85                                                                                                                                                                                                                                                                                                 |              |
| Pot Life       | 30-40mins@25°C                                                                                                                                                                                                                                                                                                |              |
| Curing Time    | 8-12hrs@35°C, 16-24hrs@25°C                                                                                                                                                                                                                                                                                   |              |
|                | 24hrs, Dry Completely                                                                                                                                                                                                                                                                                         |              |
| Thickness      | 1-3 mm                                                                                                                                                                                                                                                                                                        |              |
| Shelf Life     | 12 Months                                                                                                                                                                                                                                                                                                     |              |
| Application    | Industrial Use - Garages, Warehouses, Airports and hangars. Commercial Use - Shopping malls and boutiques, Hotels, Offices, Showrooms, Restaurants, Hospitals, Schools, Bar Tops, Table Tops. Residential Use - Entrances and hallways, basements, entertainment rooms, bathrooms, kitchens and living rooms. |              |