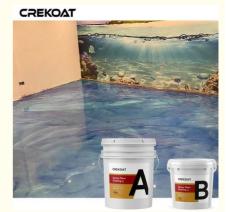

#### Flowable Self-Leveling Metallic Epoxy Garage Floor Unique 3D Appearance

#### **Quick Details Of Metallic Epoxy Floor Coating:**

Introducing our remarkable metallic epoxy flooring system, an exquisite resin-based designer solution boasting a distinctive three-dimensional allure, ranging from subtle elegance to captivating visual impact. Crafted with high-performance resin, this system embodies exceptional durability and longevity, ensuring a flooring solution that lasts.

With our innovative 3D epoxy flooring, we transform ordinary flooring into a mesmerizing work of art, elevating spaces with an unmatched visual appeal.

#### Features Of Metallic Epoxy Floor Coating:

- 1. Flowable and self-leveling epoxy coating
- 2. Create a rippling effect, dramatic swirls
- 3. Custom colors and textures available
- 4. Easy to apply, clean and maintain
- 5. Naturally de-foaming with no ripples
- 6. Decorative marble appearance flooring