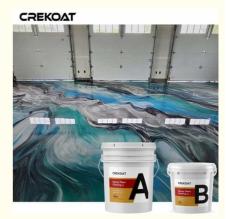

#### Flowable Self-Leveling Metallic Epoxy Garage Floor Unique 3D Appearance

#### **Quick Details Of Metallic Epoxy Floor Coating:**

Introducing our remarkable metallic epoxy flooring system, an exquisite resin-based designer solution boasting a distinctive three-dimensional allure, ranging from subtle elegance to captivating visual impact. Crafted with high-performance resin, this system embodies exceptional durability and longevity, ensuring a flooring solution that lasts.

With our innovative 3D epoxy flooring, we transform ordinary flooring into a mesmerizing work of art, elevating spaces with an unmatched visual appeal.

#### Features Of Metallic Epoxy Floor Coating:

- 1. Flowable and self-leveling epoxy coating
- 2. Create a rippling effect, dramatic swirls
- 3. Custom colors and textures available
- 4. Easy to apply, clean and maintain
- 5. Naturally de-foaming with no ripples
- 6. Decorative marble appearance flooring