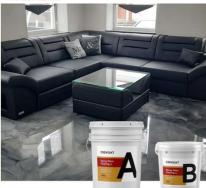

#### Advantages Of Metallic Epoxy Floor Coating:

Metallic epoxy floor coating is a low yellowing epoxy resin mixed with metallic pigments. Tiny, shimmering pigments are mixed into the epoxy and poured onto the floor or substrate. When these paints are stirred by a brush or roller, they gather, separate, twist and reflect light at different angles. Eventually, the epoxy hardens and the metallic pigments lock into place, giving them a three-dimensional, swirly appearance. Metallic epoxy floor coatings are not only look beautiful, but can meet all your performance needs. They are perfect for living rooms, office, restaurants, galleries and more.