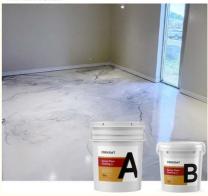

#### Stunning Finishes Marbleized Epoxy Floor Uses In Commercial Environments

#### Advantages Of Metallic Epoxy Floor Coating:

Metallic epoxy floor coating is a low yellowing epoxy resin mixed with metallic pigments. Tiny, shimmering pigments are mixed into the epoxy and poured onto the floor or substrate. When these paints are stirred by a brush or roller, they gather, separate, twist and reflect light at different angles. Eventually, the epoxy hardens and the metallic pigments lock into place, giving them a three-dimensional, swirly appearance. Metallic epoxy floor coatings are not only look beautiful, but can meet all your performance needs. They are perfect for living rooms, office, restaurants, galleries and more.