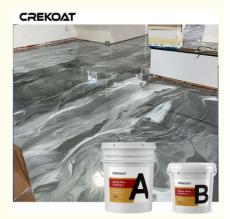

#### Seamless High-Gloss Metallic Floor Paint With Pigments Blend Dynamic Swirl

#### **Quick Details Of Metallic Epoxy Floor Coating:**

One of the standout features of metallic epoxy floors is their seamless and high-gloss finish. This creates a sleek, reflective surface that enhances the overall ambiance of a room. The flawless, mirror-like shine adds a touch of sophistication and luxury, making these floors ideal for upscale residential and commercial settings. Unparalleled Depth and Dimension: Metallic epoxy floors are renowned for their ability to create an illusion of depth and dimension. The metallic pigments blend and swirl within the epoxy, forming captivating patterns reminiscent of flowing water, molten lava, or celestial phenomena. The result is a visually dynamic floor that adds an element of intrigue and artistic flair to any environment.

#### **Advantages Of Metallic Epoxy Floor Coating:**

Metallic epoxy floor coating is a low yellowing epoxy resin mixed with metallic pigments. Tiny, shimmering pigments are mixed into the epoxy and poured onto the floor or substrate. When these paints are stirred by a brush or roller, they gather, separate, twist and reflect light at different angles. Eventually, the epoxy hardens and the metallic pigments lock into place, giving them a three-dimensional, swirly appearance. Metallic epoxy floor coatings are not only look beautiful, but can meet all your performance needs. They are perfect for living rooms, office, restaurants, galleries and more.