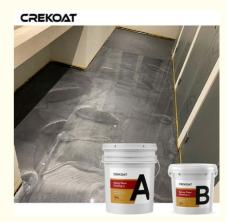

#### **Quick Details Of Metallic Epoxy Floor Coating:**

One of the standout features of metallic epoxy floors is their seamless and high-gloss finish. This creates a sleek, reflective surface that enhances the overall ambiance of a room. The flawless, mirror-like shine adds a touch of sophistication and luxury, making these floors ideal for upscale residential and commercial settings. Unparalleled Depth and Dimension: Metallic epoxy floors are renowned for their ability to create an illusion of depth and dimension. The metallic pigments blend and swirl within the epoxy, forming captivating patterns reminiscent of flowing water, molten lava, or celestial phenomena. The result is a visually dynamic floor that adds an element of intrigue and artistic flair to any environment.

#### **Advantages Of Metallic Epoxy Floor Coating:**

Metallic epoxy floor coating is a low yellowing epoxy resin mixed with metallic pigments. Tiny, shimmering pigments are mixed into the epoxy and poured onto the floor or substrate. When these paints are stirred by a brush or roller, they gather, separate, twist and reflect light at different angles. Eventually, the epoxy hardens and the metallic pigments lock into place, giving them a three-dimensional, swirly appearance. Metallic epoxy floor coatings are not only look beautiful, but can meet all your performance needs. They are perfect for living rooms, office, restaurants, galleries and more.