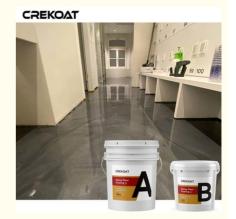

#### Marble Spaces Metallic Epoxy Floor Paint High-Gloss Seamless Finish

#### **Quick Details Of Metallic Epoxy Floor Coating:**

Metallic epoxy floors captivate with their dynamic brilliance, transforming any space into a visual marvel. The fusion of metallic pigments creates a mesmerizing interplay of light, resulting in an ever-changing floor that catches the eye from every angle. From sleek and modern to bold and artistic, these floors offer endless design possibilities that cater to individual tastes. Their high-gloss finish adds a touch of sophistication, while their seamless surface ensures easy maintenance. With exceptional durability and resistance to wear, metallic epoxy floors prove their worth in high-traffic areas. Whether adorning homes, offices, or retail spaces, they infuse any setting with a unique charm and an air of contemporary elegance. Witness the transformative power of metallic epoxy floors and embrace a floor that truly shines.

#### **Product Descriptions Of Metallic Epoxy Floor Coating:**

| Item           | Epoxy Resin(A)                                                           | Hardener(B)  |
|----------------|--------------------------------------------------------------------------|--------------|
| Appearance     | Liquid                                                                   | Liquid       |
| Color          | Transparent                                                              | Transparent  |
| Viscosity@25°C | 600-800 mPa⋅s                                                            | 50-150 mPa⋅s |
| Density, g/cm3 | 1.07±0.05                                                                | 0.95±0.03    |
| Mix Ratio      | 2:1 by weight                                                            |              |
| Hardness       | Shore, D80-85                                                            |              |
| Pot Life       | 30-40mins@25°C                                                           |              |
| Curing Time    | 8-12hrs@35ºC, 16-24hrs@25ºC                                              |              |
|                | 24hrs, Dry Completely                                                    |              |
| Thickness      | 1-3 mm                                                                   |              |
| Shelf Life     | 12 Months                                                                |              |
| Application    | Industrial Use - Garages, Warehouses, Airports and hangars. Commercial   |              |
|                | Use - Shopping malls and boutiques, Hotels, Offices, Showrooms,          |              |
|                | Restaurants, Hospitals, Schools, Bar Tops, Table Tops. Residential Use - |              |
|                | Entrances and hallways, basements, entertainment rooms, bathrooms,       |              |
|                | kitchens and living rooms.                                               |              |