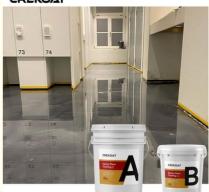

#### Marble Spaces Metallic Epoxy Floor Paint High-Gloss Seamless Finish

#### **Quick Details Of Metallic Epoxy Floor Coating:**

Metallic epoxy floors captivate with their dynamic brilliance, transforming any space into a visual marvel. The fusion of metallic pigments creates a mesmerizing interplay of light, resulting in an ever-changing floor that catches the eye from every angle. From sleek and modern to bold and artistic, these floors offer endless design possibilities that cater to individual tastes. Their high-gloss finish adds a touch of sophistication, while their seamless surface ensures easy maintenance. With exceptional durability and resistance to wear, metallic epoxy floors prove their worth in high-traffic areas. Whether adorning homes, offices, or retail spaces, they infuse any setting with a unique charm and an air of contemporary elegance. Witness the transformative power of metallic epoxy floors and embrace a floor that truly shines.

#### **Product Descriptions Of Metallic Epoxy Floor Coating:**

| Item           | Epoxy Resin(A)                                                           | Hardener(B)  |
|----------------|--------------------------------------------------------------------------|--------------|
| Appearance     | Liquid                                                                   | Liquid       |
| Color          | Transparent                                                              | Transparent  |
| Viscosity@25°C | 600-800 mPa⋅s                                                            | 50-150 mPa⋅s |
| Density, g/cm3 | 1.07±0.05                                                                | 0.95±0.03    |
| Mix Ratio      | 2:1 by weight                                                            |              |
| Hardness       | Shore, D80-85                                                            |              |
| Pot Life       | 30-40mins@25°C                                                           |              |
| Curing Time    | 8-12hrs@35ºC, 16-24hrs@25ºC                                              |              |
|                | 24hrs, Dry Completely                                                    |              |
| Thickness      | 1-3 mm                                                                   |              |
| Shelf Life     | 12 Months                                                                |              |
| Application    | Industrial Use - Garages, Warehouses, Airports and hangars. Commercial   |              |
|                | Use - Shopping malls and boutiques, Hotels, Offices, Showrooms,          |              |
|                | Restaurants, Hospitals, Schools, Bar Tops, Table Tops. Residential Use - |              |
|                | Entrances and hallways, basements, entertainment rooms, bathrooms,       |              |
|                | kitchens and living rooms.                                               |              |