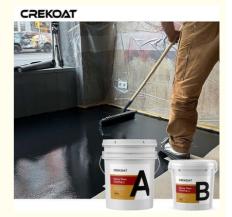

#### **Quick Details Of Metallic Epoxy Floor Coating:**

Captivating Metallic Epoxy Floors: With their mesmerizing metallic finish, these epoxy floors elevate the aesthetics of any space. The glossy surface creates a seamless and reflective masterpiece that adds depth and sophistication. From swirling patterns to vibrant hues, they offer endless design options. Beyond their visual appeal, metallic epoxy floors are highly durable and easy to maintain, making them ideal for high-traffic areas. With their resilience against stains and scratches, they ensure long-lasting beauty. Whether in homes, offices, or commercial venues, these floors leave a lasting impression with their captivating allure. Experience the allure of metallic epoxy floors and transform your environment into a stunning work of art.

#### **Advantages Of Metallic Epoxy Floor Coating:**

Metallic epoxy floor coating is a low yellowing epoxy resin mixed with metallic pigments. Tiny, shimmering pigments are mixed into the epoxy and poured onto the floor or substrate. When these paints are stirred by a brush or roller, they gather, separate, twist and reflect light at different angles. Eventually, the epoxy hardens and the metallic pigments lock into place, giving them a three-dimensional, swirly appearance. Metallic epoxy floor coatings are not only look beautiful, but can meet all your performance needs. They are perfect for living rooms, office, restaurants, galleries and more.