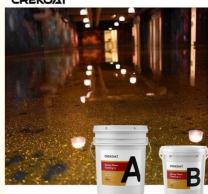

#### **Quick Details Of Metallic Epoxy Floor Coating:**

Captivating Metallic Epoxy Floors: With their mesmerizing metallic finish, these epoxy floors elevate the aesthetics of any space. The glossy surface creates a seamless and reflective masterpiece that adds depth and sophistication. From swirling patterns to vibrant hues, they offer endless design options. Beyond their visual appeal, metallic epoxy floors are highly durable and easy to maintain, making them ideal for high-traffic areas. With their resilience against stains and scratches, they ensure long-lasting beauty. Whether in homes, offices, or commercial venues, these floors leave a lasting impression with their captivating allure. Experience the allure of metallic epoxy floors and transform your environment into a stunning work of art.

#### **Advantages Of Metallic Epoxy Floor Coating:**

Metallic epoxy floor coating is a low yellowing epoxy resin mixed with metallic pigments. Tiny, shimmering pigments are mixed into the epoxy and poured onto the floor or substrate. When these paints are stirred by a brush or roller, they gather, separate, twist and reflect light at different angles. Eventually, the epoxy hardens and the metallic pigments lock into place, giving them a three-dimensional, swirly appearance. Metallic epoxy floor coatings are not only look beautiful, but can meet all your performance needs. They are perfect for living rooms, office, restaurants, galleries and more.