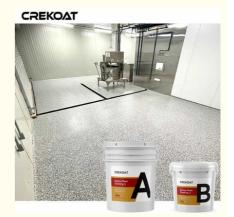

#### Quick Details Of Epoxy Flake Floor Coating:

Epoxy flake coating stands out as a versatile flooring option, comprising a blend of epoxy resin and decorative flakes. Its key distinguishing characteristics include exceptional adhesion, remarkable slip resistance, and outstanding UV stability. This coating finds application in diverse environments, such as commercial kitchens, sports facilities, and healthcare facilities. The unique composition of epoxy flake coating creates a seamless, hygienic surface that resists chemical spills, heavy foot traffic, and even harsh cleaning agents. Its vibrant color options and customizable patterns add a touch of creativity to any space, making it a popular choice for retail stores, restaurants, and residential areas. Whether it's about durability, aesthetics, or safety, epoxy flake coating surpasses expectations on multiple fronts.

#### Advantages Of Epoxy Flake Floor Coating:

Epoxy Flake Coating is a highly-durable floor coating application that incorporates a double broadcast of colored flakes chips with epoxy resin and polyaspartic coatings. The system provides flooring solutions for the most demanding heavy-traffic environments, specifically in areas that require significant traction. The durable and stunning appearance that comes from this epoxy finish will endure for many years to come, with minimal or no maintenance other than regular cleaning using mild cleaning products. UV stable epoxy flake coating offers seamless, safe, highly durable, and easy to clean solutions to meet the most demanding flooring challenges.