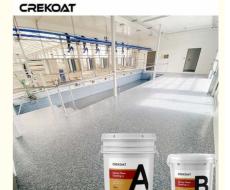

#### Quick Details Of Epoxy Flake Floor Coating:

Epoxy flake coating stands out as a versatile flooring option, comprising a blend of epoxy resin and decorative flakes. Its key distinguishing characteristics include exceptional adhesion, remarkable slip resistance, and outstanding UV stability. This coating finds application in diverse environments, such as commercial kitchens, sports facilities, and healthcare facilities. The unique composition of epoxy flake coating creates a seamless, hygienic surface that resists chemical spills, heavy foot traffic, and even harsh cleaning agents. Its vibrant color options and customizable patterns add a touch of creativity to any space, making it a popular choice for retail stores, restaurants, and residential areas. Whether it's about durability, aesthetics, or safety, epoxy flake coating surpasses expectations on multiple fronts.

#### Advantages Of Epoxy Flake Floor Coating:

Epoxy Flake Coating is a highly-durable floor coating application that incorporates a double broadcast of colored flakes chips with epoxy resin and polyaspartic coatings. The system provides flooring solutions for the most demanding heavy-traffic environments, specifically in areas that require significant traction. The durable and stunning appearance that comes from this epoxy finish will endure for many years to come, with minimal or no maintenance other than regular cleaning using mild cleaning products. UV stable epoxy flake coating offers seamless, safe, highly durable, and easy to clean solutions to meet the most demanding flooring challenges.