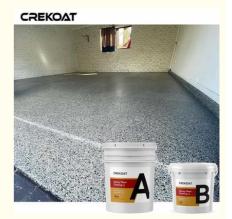

#### Blend Chips Epoxy Flake Floor Coating Solution For Concrete Flooring

#### Quick Details Of Epoxy Flake Floor Coating:

Epoxy flake coating revolutionizes the flooring landscape, marrying strength with artistic finesse. The fusion of epoxy resin and decorative flakes crafts a mesmerizing three-dimensional effect, transforming ordinary floors into captivating artistic expressions. Its seamless installation guarantees a crack-resistant, stain-repellent surface, perfect for bustling environments, requiring minimal upkeep.

#### Features Of Epoxy Flake Floor Coating:

- 1. Commercial spaces, warehouses, garages
- 2. Solution for long-term floor protection
- 3. Odorless, low VOC, non-flammable
- 4. Easy to apply, clean and maintain
- 5. Naturally de-foaming with no ripples
- 6. Durable, high gloss, water resistant