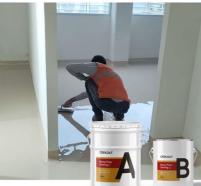

### Commercial Non Slip Epoxy Floor Coating Waterproofing For Retail Spaces

#### Product Descriptions Of Non Slip Epoxy Floor Coating:

| Item         | Epoxy Resin(A)                                                                                                                                                                                                                                                                                                            | Hardener(B) |
|--------------|---------------------------------------------------------------------------------------------------------------------------------------------------------------------------------------------------------------------------------------------------------------------------------------------------------------------------|-------------|
| Appearance   | Liquid                                                                                                                                                                                                                                                                                                                    | Liquid      |
| Color        | Customized Colors                                                                                                                                                                                                                                                                                                         | Transparent |
| Density@25ºC | 1.3g/cm3                                                                                                                                                                                                                                                                                                                  |             |
| Mix Ratio    | 3:1 by weight                                                                                                                                                                                                                                                                                                             |             |
| Hardness     | 3Н                                                                                                                                                                                                                                                                                                                        |             |
| Pot Life     | 30-40mins@25°C                                                                                                                                                                                                                                                                                                            |             |
| Curing Time  | 12-15hrs@35°C, 16-24hrs@25°C                                                                                                                                                                                                                                                                                              |             |
|              | 24hrs, Dry Completely                                                                                                                                                                                                                                                                                                     |             |
| Thickness    | 1-3mm                                                                                                                                                                                                                                                                                                                     |             |
| Recoat Time  | 2Hrs                                                                                                                                                                                                                                                                                                                      |             |
| Shelf Life   | 12 Months                                                                                                                                                                                                                                                                                                                 |             |
| Application  | Industrial Use - Garages, Warehouses, Airports and hangars. Commercial<br>Use - Shopping malls and boutiques, Hotels, Offices, Showrooms,<br>Restaurants, Hospitals, Schools, Bar Tops, Table Tops. Residential Use -<br>Entrances and hallways, basements, entertainment rooms, bathrooms,<br>kitchens and living rooms. |             |