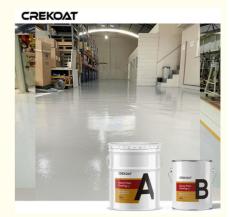

#### **Advantages Of Water Based Epoxy Floor Coating:**

Epoxy floor coating is a flooring system composed of epoxy resin and hardener that creates a strong, durable, and long-lasting surface. This coating system is highly resistant to abrasion, chemicals, and moisture, making it ideal for high-traffic areas in commercial, industrial, and residential settings. Epoxy floor coating can be customized with a variety of colors, patterns, and textures, providing a unique and decorative finish. It is easy to clean and maintain, reducing the need for harsh chemicals and providing a low-maintenance flooring solution. Epoxy floor coating is also slip-resistant, improving safety in workplaces and homes. This flooring system can be applied to a variety of substrates, including concrete, wood, and metal, providing versatility and adaptability to any space.

#### **Product Descriptions Of Water Based Epoxy Floor Coating:**

| Item         | Epoxy Resin(A)                                                                                                                                                                                                                                                                                                | Hardener(B) |
|--------------|---------------------------------------------------------------------------------------------------------------------------------------------------------------------------------------------------------------------------------------------------------------------------------------------------------------|-------------|
| Appearance   | Liquid                                                                                                                                                                                                                                                                                                        | Liquid      |
| Color        | Customized Colors                                                                                                                                                                                                                                                                                             | Transparent |
| Density@25°C | 1.3g/cm3                                                                                                                                                                                                                                                                                                      |             |
| Mix Ratio    | 3:1 by weight                                                                                                                                                                                                                                                                                                 |             |
| Hardness     | 3H                                                                                                                                                                                                                                                                                                            |             |
| Pot Life     | 30-40mins@25°C                                                                                                                                                                                                                                                                                                |             |
| Curing Time  | 12-15hrs@35°C, 16-24hrs@25°C                                                                                                                                                                                                                                                                                  |             |
|              | 24hrs, Dry Completely                                                                                                                                                                                                                                                                                         |             |
| Thickness    | 1-3mm                                                                                                                                                                                                                                                                                                         |             |
| Recoat Time  | 2Hrs                                                                                                                                                                                                                                                                                                          |             |
| Shelf Life   | 12 Months                                                                                                                                                                                                                                                                                                     |             |
| Application  | Industrial Use - Garages, Warehouses, Airports and hangars. Commercial Use - Shopping malls and boutiques, Hotels, Offices, Showrooms, Restaurants, Hospitals, Schools, Bar Tops, Table Tops. Residential Use - Entrances and hallways, basements, entertainment rooms, bathrooms, kitchens and living rooms. |             |