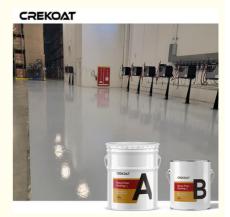

#### **Advantages Of Water Based Epoxy Floor Coating:**

Epoxy floor coating is a flooring system composed of epoxy resin and hardener that creates a strong, durable, and long-lasting surface. This coating system is highly resistant to abrasion, chemicals, and moisture, making it ideal for high-traffic areas in commercial, industrial, and residential settings. Epoxy floor coating can be customized with a variety of colors, patterns, and textures, providing a unique and decorative finish. It is easy to clean and maintain, reducing the need for harsh chemicals and providing a low-maintenance flooring solution. Epoxy floor coating is also slip-resistant, improving safety in workplaces and homes. This flooring system can be applied to a variety of substrates, including concrete, wood, and metal, providing versatility and adaptability to any space.

#### **Product Descriptions Of Water Based Epoxy Floor Coating:**

| Item         | Epoxy Resin(A)                                                                                                                                                                                                                                                                                                | Hardener(B) |
|--------------|---------------------------------------------------------------------------------------------------------------------------------------------------------------------------------------------------------------------------------------------------------------------------------------------------------------|-------------|
| Appearance   | Liquid                                                                                                                                                                                                                                                                                                        | Liquid      |
| Color        | Customized Colors                                                                                                                                                                                                                                                                                             | Transparent |
| Density@25°C | 1.3g/cm3                                                                                                                                                                                                                                                                                                      |             |
| Mix Ratio    | 3:1 by weight                                                                                                                                                                                                                                                                                                 |             |
| Hardness     | 3H                                                                                                                                                                                                                                                                                                            |             |
| Pot Life     | 30-40mins@25°C                                                                                                                                                                                                                                                                                                |             |
| Curing Time  | 12-15hrs@35°C, 16-24hrs@25°C                                                                                                                                                                                                                                                                                  |             |
|              | 24hrs, Dry Completely                                                                                                                                                                                                                                                                                         |             |
| Thickness    | 1-3mm                                                                                                                                                                                                                                                                                                         |             |
| Recoat Time  | 2Hrs                                                                                                                                                                                                                                                                                                          |             |
| Shelf Life   | 12 Months                                                                                                                                                                                                                                                                                                     |             |
| Application  | Industrial Use - Garages, Warehouses, Airports and hangars. Commercial Use - Shopping malls and boutiques, Hotels, Offices, Showrooms, Restaurants, Hospitals, Schools, Bar Tops, Table Tops. Residential Use - Entrances and hallways, basements, entertainment rooms, bathrooms, kitchens and living rooms. |             |