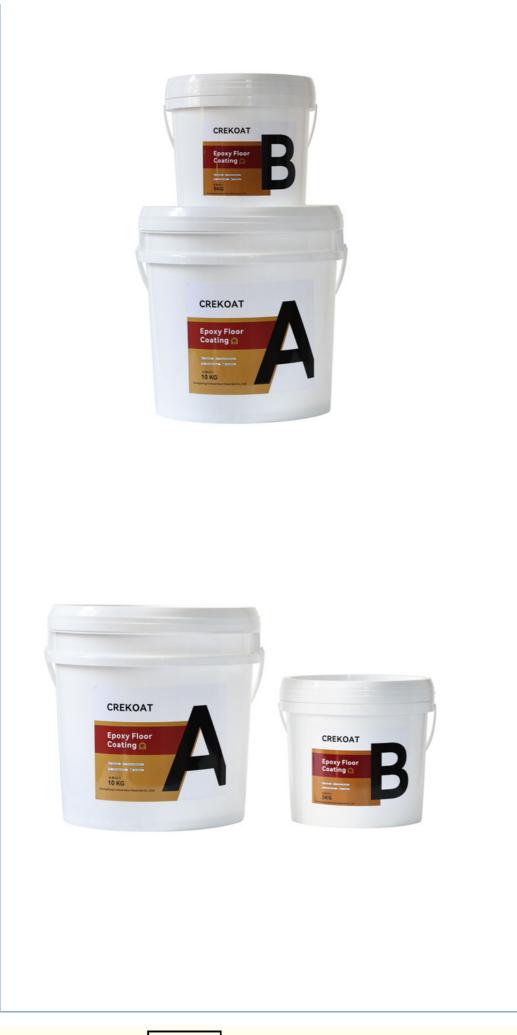

#### Product Descriptions Of Water Based Epoxy Floor Coating:

| ltem         | Epoxy Resin(A)                                                                                                                                                                                                                                                                                                            | Hardener(B) |  |
|--------------|---------------------------------------------------------------------------------------------------------------------------------------------------------------------------------------------------------------------------------------------------------------------------------------------------------------------------|-------------|--|
| Appearance   | Liquid                                                                                                                                                                                                                                                                                                                    | Liquid      |  |
| Color        | Customized Colors                                                                                                                                                                                                                                                                                                         | Transparent |  |
| Density@25ºC | 1.3g/cm3                                                                                                                                                                                                                                                                                                                  |             |  |
| Mix Ratio    | 3:1 by weight                                                                                                                                                                                                                                                                                                             |             |  |
| Hardness     | 3Н                                                                                                                                                                                                                                                                                                                        |             |  |
| Pot Life     | 30-40mins@25°C                                                                                                                                                                                                                                                                                                            |             |  |
| Curing Time  | 12-15hrs@35°C, 16-24hrs@25°C                                                                                                                                                                                                                                                                                              |             |  |
|              | 24hrs, Dry Completely                                                                                                                                                                                                                                                                                                     |             |  |
| Thickness    | 1-3mm                                                                                                                                                                                                                                                                                                                     |             |  |
| Recoat Time  | 2Hrs                                                                                                                                                                                                                                                                                                                      |             |  |
| Shelf Life   | 12 M                                                                                                                                                                                                                                                                                                                      | 12 Months   |  |
| Application  | Industrial Use - Garages, Warehouses, Airports and hangars. Commercial<br>Use - Shopping malls and boutiques, Hotels, Offices, Showrooms,<br>Restaurants, Hospitals, Schools, Bar Tops, Table Tops. Residential Use -<br>Entrances and hallways, basements, entertainment rooms, bathrooms,<br>kitchens and living rooms. |             |  |