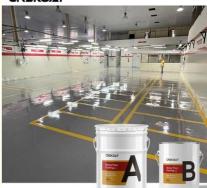

#### Features Of Water Based Epoxy Floor Coating:

- 1. Provides a smooth and level surface
- 2. Excellent resistance to water and moisture
- 3. Quick and efficient installation process
- 4. Offers excellent adhesion to various surfaces
- 5. Withstand heavy equipment and machinery
- 6. Suitable for industries and commercial spaces

#### Advantages Of Water Based Epoxy Floor Coating:

Epoxy floor coating is a flooring system composed of epoxy resin and hardener that creates a strong, durable, and long-lasting surface. This coating system is highly resistant to abrasion, chemicals, and moisture, making it ideal for high-traffic areas in commercial, industrial, and residential settings. Epoxy floor coating can be customized with a variety of colors, patterns, and textures, providing a unique and decorative finish. It is easy to clean and maintain, reducing the need for harsh chemicals and providing a low-maintenance flooring solution. Epoxy floor coating is also slip-resistant, improving safety in workplaces and homes. This flooring system can be applied to a variety of substrates, including concrete, wood, and metal, providing versatility and adaptability to any space.