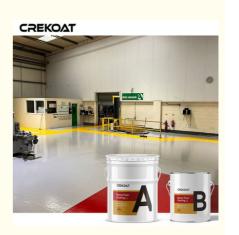

#### Low Maintenance Water Based Epoxy Floor Coating Resistance To Moisture

#### **Quick Details Of Water Based Epoxy Floor Coating:**

Water Based Epoxy Floor Coating offers exceptional versatility with its ability to be applied to various substrates, including concrete, wood, and tiles. This adaptability makes it an ideal choice for renovation projects, where different surfaces require a cohesive and seamless flooring solution. Whether it's revitalizing an old concrete floor or transforming a wooden deck, this coating provides a durable and visually appealing finish. Its adhesion strength ensures long-lasting performance, while its customizable options allow for creative designs that suit any style or aesthetic.

#### Product Descriptions Of Water Based Epoxy Floor Coating:

| ltem         | Epoxy Resin(A)                                                                                                                                                                                                                                                                                                            | Hardener(B) |  |
|--------------|---------------------------------------------------------------------------------------------------------------------------------------------------------------------------------------------------------------------------------------------------------------------------------------------------------------------------|-------------|--|
| Appearance   | Liquid                                                                                                                                                                                                                                                                                                                    | Liquid      |  |
| Color        | Customized Colors                                                                                                                                                                                                                                                                                                         | Transparent |  |
| Density@25ºC | 1.3g/cm3                                                                                                                                                                                                                                                                                                                  |             |  |
| Mix Ratio    | 3:1 by weight                                                                                                                                                                                                                                                                                                             |             |  |
| Hardness     | 3Н                                                                                                                                                                                                                                                                                                                        |             |  |
| Pot Life     | 30-40mins@25°C                                                                                                                                                                                                                                                                                                            |             |  |
| Curing Time  | 12-15hrs@35°C, 16-24hrs@25°C                                                                                                                                                                                                                                                                                              |             |  |
|              | 24hrs, Dry Completely                                                                                                                                                                                                                                                                                                     |             |  |
| Thickness    | 1-3mm                                                                                                                                                                                                                                                                                                                     |             |  |
| Recoat Time  | 2Hrs                                                                                                                                                                                                                                                                                                                      |             |  |
| Shelf Life   | 12 M                                                                                                                                                                                                                                                                                                                      | 12 Months   |  |
| Application  | Industrial Use - Garages, Warehouses, Airports and hangars. Commercial<br>Use - Shopping malls and boutiques, Hotels, Offices, Showrooms,<br>Restaurants, Hospitals, Schools, Bar Tops, Table Tops. Residential Use -<br>Entrances and hallways, basements, entertainment rooms, bathrooms,<br>kitchens and living rooms. |             |  |