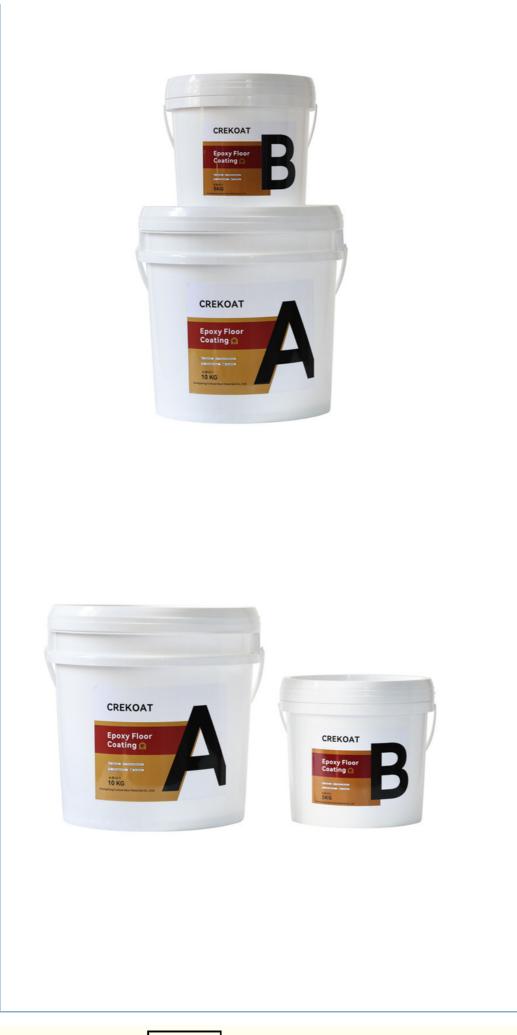

#### Product Descriptions Of Water Based Epoxy Floor Coating:

| ltem         | Epoxy Resin(A)                                                                                                                                                                                                                                                                                                            | Hardener(B) |
|--------------|---------------------------------------------------------------------------------------------------------------------------------------------------------------------------------------------------------------------------------------------------------------------------------------------------------------------------|-------------|
| Appearance   | Liquid                                                                                                                                                                                                                                                                                                                    | Liquid      |
| Color        | Customized Colors                                                                                                                                                                                                                                                                                                         | Transparent |
| Density@25ºC | 1.3g/cm3                                                                                                                                                                                                                                                                                                                  |             |
| Mix Ratio    | 3:1 by weight                                                                                                                                                                                                                                                                                                             |             |
| Hardness     | 3Н                                                                                                                                                                                                                                                                                                                        |             |
| Pot Life     | 30-40mins@25°C                                                                                                                                                                                                                                                                                                            |             |
| Curing Time  | 12-15hrs@35°C, 16-24hrs@25°C                                                                                                                                                                                                                                                                                              |             |
|              | 24hrs, Dry Completely                                                                                                                                                                                                                                                                                                     |             |
| Thickness    | 1-3mm                                                                                                                                                                                                                                                                                                                     |             |
| Recoat Time  | 2Hrs                                                                                                                                                                                                                                                                                                                      |             |
| Shelf Life   | 12 Months                                                                                                                                                                                                                                                                                                                 |             |
| Application  | Industrial Use - Garages, Warehouses, Airports and hangars. Commercial<br>Use - Shopping malls and boutiques, Hotels, Offices, Showrooms,<br>Restaurants, Hospitals, Schools, Bar Tops, Table Tops. Residential Use -<br>Entrances and hallways, basements, entertainment rooms, bathrooms,<br>kitchens and living rooms. |             |