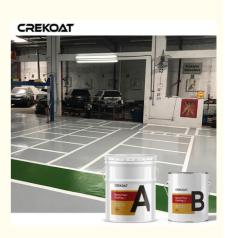

#### Commercial Water Based Epoxy Floor Coating Low-Maintenance Withstands Heavy Use

#### **Quick Details Of Water Based Epoxy Floor Coating:**

Water Based Epoxy Floor Coating sets itself apart with its exceptional resistance to high temperatures. It can withstand thermal fluctuations without compromising its integrity, making it suitable for areas exposed to heat sources like commercial kitchens and manufacturing plants. This coating's heat resistance prevents warping or discoloration, ensuring long-lasting performance even in demanding environments. Additionally, it provides a non-slip surface, enhancing safety in hot conditions, you can have peace of mind knowing your floor can withstand the heat while maintaining its durability, aesthetics, and functionality.