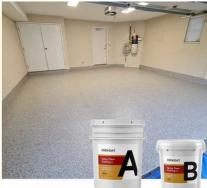

# Seamless Epoxy Multi Flake Coating Against Retail Warehouses Daily Wear

#### Seamless Epoxy Multi Flake Coating Against Retail Warehouses Daily Wear

#### Quick Details Of Epoxy Flake Floor Coating:

Epoxy Flake Floor Coating: the convergence of resilience and aesthetics. Marrying epoxy resin with decorative flakes, it births a floor that redefines spaces. Beyond its robustness against daily wear, it offers a creative canvas. A spectrum of colors and flake patterns beckons artistic expression, making every floor a unique tapestry. From residences to retail spaces, it transforms environments into reflections of individuality. This coating isn't just utilitarian; it's a statement of elegance. Seamlessly blending durability and design, it narrates a story where strength and aesthetics coexist harmoniously.