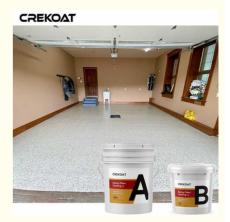

#### Quick Details Of Epoxy Flake Floor Coating:

Epoxy Flake Floor Coating harmonizes durability and design. By blending epoxy resin with decorative flakes, it constructs a floor that's not only robust but also visually captivating. Its resistance against daily wear is exceptional, but its true magic lies in its artistic potential. A palette of colors and flake patterns empowers you to curate a floor that tells a unique story. This coating transcends mere functionality, becoming an artistic statement in spaces ranging from homes to commercial areas. Seamlessly fusing strength and aesthetics, it crafts an experience where floors become more than just surfaces – they embody a symphony of endurance and elegance.

#### **Advantages Of Epoxy Flake Floor Coating:**

Epoxy Flake Coating is a highly-durable floor coating application that incorporates a double broadcast of colored flakes chips with epoxy resin and polyaspartic coatings. The system provides flooring solutions for the most demanding heavy-traffic environments, specifically in areas that require significant traction. The durable and stunning appearance that comes from this epoxy finish will endure for many years to come, with minimal or no maintenance other than regular cleaning using mild cleaning products. UV stable epoxy flake coating offers seamless, safe, highly durable, and easy to clean solutions to meet the most demanding flooring challenges.