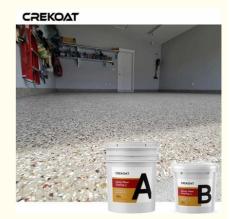

#### Quick Details Of Epoxy Flake Floor Coating:

Epoxy Flake Floor Coating harmonizes durability and design. By blending epoxy resin with decorative flakes, it constructs a floor that's not only robust but also visually captivating. Its resistance against daily wear is exceptional, but its true magic lies in its artistic potential. A palette of colors and flake patterns empowers you to curate a floor that tells a unique story. This coating transcends mere functionality, becoming an artistic statement in spaces ranging from homes to commercial areas. Seamlessly fusing strength and aesthetics, it crafts an experience where floors become more than just surfaces – they embody a symphony of endurance and elegance.

#### **Advantages Of Epoxy Flake Floor Coating:**

Epoxy Flake Coating is a highly-durable floor coating application that incorporates a double broadcast of colored flakes chips with epoxy resin and polyaspartic coatings. The system provides flooring solutions for the most demanding heavy-traffic environments, specifically in areas that require significant traction. The durable and stunning appearance that comes from this epoxy finish will endure for many years to come, with minimal or no maintenance other than regular cleaning using mild cleaning products. UV stable epoxy flake coating offers seamless, safe, highly durable, and easy to clean solutions to meet the most demanding flooring challenges.