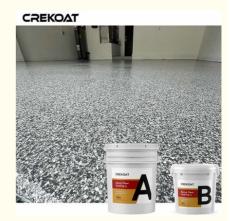

#### Quick Details Of Epoxy Flake Floor Coating:

Epoxy Flake Floor Coating: The Intersection of Beauty and Brawn. Through the fusion of epoxy resin and decorative flakes, it engineers a floor that thrives in toughness and thrills in aesthetics. Its endurance is expected, but its creative potential sets it apart. A spectrum of colors and flake patterns extends an invitation to craft a narrative underfoot. From cozy homes to bustling commercial spaces, this coating outgrows its functional role. It's not merely a floor; it's an evolving canvas. The dance of durability and design composes a floor that echoes strength and sophistication, where every step becomes a note in the symphony of resilience and elegance. Embrace a realm where floors aren't just surfaces, but a medium for artistic expression.

#### **Product Descriptions Of Epoxy Flake Floor Coating:**

| Item           | Epoxy Resin(A)                                                                                                                                                                                                                                                                                                | Hardener(B)  |
|----------------|---------------------------------------------------------------------------------------------------------------------------------------------------------------------------------------------------------------------------------------------------------------------------------------------------------------|--------------|
| Appearance     | Liquid                                                                                                                                                                                                                                                                                                        | Liquid       |
| Color          | Transparent                                                                                                                                                                                                                                                                                                   | Transparent  |
| Viscosity@25°C | 600-800 mPa⋅s                                                                                                                                                                                                                                                                                                 | 50-150 mPa⋅s |
| Density, g/cm3 | 1.07±0.05                                                                                                                                                                                                                                                                                                     | 0.95±0.03    |
| Mix Ratio      | 2:1 by weight                                                                                                                                                                                                                                                                                                 |              |
| Hardness       | Shore, D82-85                                                                                                                                                                                                                                                                                                 |              |
| Pot Life       | 30-40mins@25°C                                                                                                                                                                                                                                                                                                |              |
| Curing Time    | 8-12hrs@35°C, 16-24hrs@25°C                                                                                                                                                                                                                                                                                   |              |
|                | 24hrs, Dry Completely                                                                                                                                                                                                                                                                                         |              |
| Thickness      | 1-3 mm                                                                                                                                                                                                                                                                                                        |              |
| Recoat Time    | 2Hrs                                                                                                                                                                                                                                                                                                          |              |
| Shelf Life     | 12 Months                                                                                                                                                                                                                                                                                                     |              |
| Application    | Industrial Use - Garages, Warehouses, Airports and hangars. Commercial Use - Shopping malls and boutiques, Hotels, Offices, Showrooms, Restaurants, Hospitals, Schools, Bar Tops, Table Tops. Residential Use - Entrances and hallways, basements, entertainment rooms, bathrooms, kitchens and living rooms. |              |