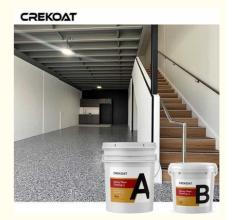

#### Quick Details Of Epoxy Flake Floor Coating:

Epoxy Flake Floor Coating: The Intersection of Beauty and Brawn. Through the fusion of epoxy resin and decorative flakes, it engineers a floor that thrives in toughness and thrills in aesthetics. Its endurance is expected, but its creative potential sets it apart. A spectrum of colors and flake patterns extends an invitation to craft a narrative underfoot. From cozy homes to bustling commercial spaces, this coating outgrows its functional role. It's not merely a floor; it's an evolving canvas. The dance of durability and design composes a floor that echoes strength and sophistication, where every step becomes a note in the symphony of resilience and elegance. Embrace a realm where floors aren't just surfaces, but a medium for artistic expression.

#### **Product Descriptions Of Epoxy Flake Floor Coating:**

| Item           | Epoxy Resin(A)                                                                                                                                                                                                                                                                                                | Hardener(B)  |
|----------------|---------------------------------------------------------------------------------------------------------------------------------------------------------------------------------------------------------------------------------------------------------------------------------------------------------------|--------------|
| Appearance     | Liquid                                                                                                                                                                                                                                                                                                        | Liquid       |
| Color          | Transparent                                                                                                                                                                                                                                                                                                   | Transparent  |
| Viscosity@25°C | 600-800 mPa⋅s                                                                                                                                                                                                                                                                                                 | 50-150 mPa⋅s |
| Density, g/cm3 | 1.07±0.05                                                                                                                                                                                                                                                                                                     | 0.95±0.03    |
| Mix Ratio      | 2:1 by weight                                                                                                                                                                                                                                                                                                 |              |
| Hardness       | Shore, D82-85                                                                                                                                                                                                                                                                                                 |              |
| Pot Life       | 30-40mins@25°C                                                                                                                                                                                                                                                                                                |              |
| Curing Time    | 8-12hrs@35°C, 16-24hrs@25°C                                                                                                                                                                                                                                                                                   |              |
|                | 24hrs, Dry Completely                                                                                                                                                                                                                                                                                         |              |
| Thickness      | 1-3 mm                                                                                                                                                                                                                                                                                                        |              |
| Recoat Time    | 2Hrs                                                                                                                                                                                                                                                                                                          |              |
| Shelf Life     | 12 Months                                                                                                                                                                                                                                                                                                     |              |
| Application    | Industrial Use - Garages, Warehouses, Airports and hangars. Commercial Use - Shopping malls and boutiques, Hotels, Offices, Showrooms, Restaurants, Hospitals, Schools, Bar Tops, Table Tops. Residential Use - Entrances and hallways, basements, entertainment rooms, bathrooms, kitchens and living rooms. |              |