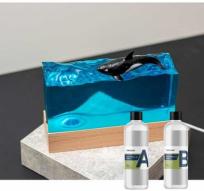

# High Clarity Clear Flow Epoxy Resin For Creating Stunning Resin Art

#### High Clarity Clear Flow Epoxy Resin Ideal For Creating Stunning Resin Art

#### Quick Details Of Clear Epoxy Resin:

Clear Epoxy Resin, a dynamic fusion of epoxy and hardener elements, offers a plethora of distinctive features that redefine crafting possibilities. Beyond its exceptional self-leveling prowess, this resin demonstrates remarkable resistance to yellowing and UV damage, ensuring long-lasting clarity. Crafters, artisans, and DIY enthusiasts value its transparency and adaptability, employing it in artistic river tables, stunning geode coasters, and dazzling aquarium designs. Its ability to encapsulate objects adds a fascinating dimension to creations, yielding resilient, visually captivating marvels. Whether you're a seasoned pro or a budding visionary, Clear Epoxy Resin empowers you to push the boundaries of creativity, infusing modernity and endurance into your projects. Set your artistic journey on an exciting course with this revolutionary material at your fingertips.

#### Advantages Of Clear Epoxy Resin:

CK-ART1001 A High Viscosity Epoxy Resin, designed for coating and creative applications. An easy to measure 1:1 ratio self-leveling product, with excellent air release properties, is UV Stable, low in VOC's and in odour. This product has been designed to add a diamond-like finish to your resin art, acrylic pours, mosaics, photographs, prints, timber surfaces, sculptures, and more. Can be applied by pouring, brushing on, or with a roller to substrates such as Art Boards, MDF, acrylic sheet, concrete, metal, wood and more.