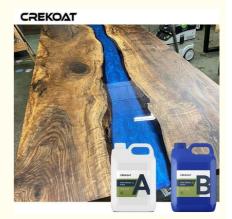

# Crystal Clear Coat Table Top Epoxy Preserves Live Edge Wood With Clarity

#### Crystal Clear Coat Table Top Epoxy Preserves Live Edge Wood With Clarity

#### Product Descriptions Of Deep Pour Epoxy Resin:

| Item           | Epoxy Resin(A)                                                               | Hardener(B)   |
|----------------|------------------------------------------------------------------------------|---------------|
| Appearance     | Liquid                                                                       | Liquid        |
| Color          | Transparent                                                                  | Transparent   |
| Viscosity@25ºC | 400-600 mPa⋅s                                                                | 300-500 mPa⋅s |
| Density, g/cm3 | 1.07±0.05                                                                    | 0.95±0.03     |
| Mix Ratio      | 2:1 by weight                                                                |               |
| Hardness       | Shore, D85-90                                                                |               |
| Pot Life       | 50-60mins@25°C                                                               |               |
| Curing Time    | 16-24hrs@35°C, 24-36hrs@25°C                                                 |               |
|                | 48hrs, Dry Completely                                                        |               |
| Max Pour Depth | 10-20cm max per single pour                                                  |               |
| Shelf Life     | 12 Months                                                                    |               |
| Application    | Ideal for all Casting, Coating and Art Projects including Cutting Boards,    |               |
|                | Coasters, Countertops, Bartop, Resin Art, Resin Jewelry, Coating Artwork and |               |
|                | Acrylic Pour Paintings, Geode Paintings, Molds, River Tables                 |               |