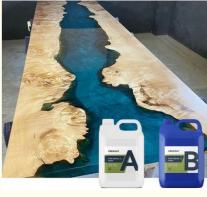

#### Craft Resin For Deep Pours Capture Nature'S Essence In River Tables

#### Quick Details Of Deep Pour Epoxy Resin:

Deep pour epoxy resin is a specialized material renowned for its remarkable high viscosity, enabling the casting of substantial layers, often exceeding several inches in depth. This unique attribute makes it an ideal choice for crafting captivating river tables, intricate art pieces, and sturdy countertops. Its self-leveling properties guarantee a consistently smooth and glossy finish, enhancing visual appeal, while its impressive UV resistance preserves long-term clarity and vibrancy, even in the face of prolonged sunlight exposure. The resin excels in minimizing bubble formation during curing, resulting in creations with minimal imperfections and unmatched transparency. Additionally, it offers versatility, allowing for easy coloring, processing, and polishing to meet specific project requirements. Many variants of deep pour epoxy resin are environmentally friendly, aligning with eco-conscious standards for safe indoor use.

#### Advantages Of Deep Pour Epoxy Resin:

Deep Pour epoxy is a two part, crystal clear deep casting resin that is design for projects that require pouring thickness exceeding 2 ". Its convenient formula requires a 2:1 ratio, which will result in stunning projects with glass like finishes. You can even pour multiple thick layers with a depth over 2 inches. Customize your crafts with vibrant colors, such as glitter, mica powder, liquid dye and more! Deep Pour epoxy resin is perfect for a variety of unique projects, from river tables, live edge tables, furniture making, flower encapsulations and embedding, service trays, and so much more!