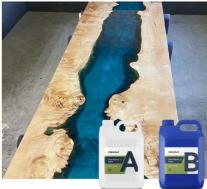

#### Craft Resin For Deep Pours Capture Nature'S Essence In River Tables

#### Quick Details Of Deep Pour Epoxy Resin:

Deep pour epoxy resin is a specialized material renowned for its remarkable high viscosity, enabling the casting of substantial layers, often exceeding several inches in depth. This unique attribute makes it an ideal choice for crafting captivating river tables, intricate art pieces, and sturdy countertops. Its self-leveling properties guarantee a consistently smooth and glossy finish, enhancing visual appeal, while its impressive UV resistance preserves long-term clarity and vibrancy, even in the face of prolonged sunlight exposure. The resin excels in minimizing bubble formation during curing, resulting in creations with minimal imperfections and unmatched transparency. Additionally, it offers versatility, allowing for easy coloring, processing, and polishing to meet specific project requirements. Many variants of deep pour epoxy resin are environmentally friendly, aligning with eco-conscious standards for safe indoor use.

#### Advantages Of Deep Pour Epoxy Resin:

Deep Pour epoxy is a two part, crystal clear deep casting resin that is design for projects that require pouring thickness exceeding 2 ". Its convenient formula requires a 2:1 ratio, which will result in stunning projects with glass like finishes. You can even pour multiple thick layers with a depth over 2 inches. Customize your crafts with vibrant colors, such as glitter, mica powder, liquid dye and more! Deep Pour epoxy resin is perfect for a variety of unique projects, from river tables, live edge tables, furniture making, flower encapsulations and embedding, service trays, and so much more!