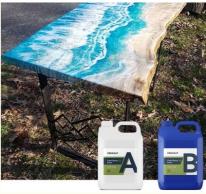

#### Advantages Of Deep Pour Epoxy Resin:

Deep Pour epoxy is a two part, crystal clear deep casting resin that is design for projects that require pouring thickness exceeding 2 ". Its convenient formula requires a 2:1 ratio, which will result in stunning projects with glass like finishes. You can even pour multiple thick layers with a depth over 2 inches. Customize your crafts with vibrant colors, such as glitter, mica powder, liquid dye and more! Deep Pour epoxy resin is perfect for a variety of unique projects, from river tables, live edge tables, furniture making, flower encapsulations and embedding, service trays, and so much more!

### Product Descriptions Of Deep Pour Epoxy Resin:

| Item           | Epoxy Resin(A)                                                               | Hardener(B)   |
|----------------|------------------------------------------------------------------------------|---------------|
| Appearance     | Liquid                                                                       | Liquid        |
| Color          | Transparent                                                                  | Transparent   |
| Viscosity@25ºC | 400-600 mPa⋅s                                                                | 300-500 mPa⋅s |
| Density, g/cm3 | 1.07±0.05                                                                    | 0.95±0.03     |
| Mix Ratio      | 2:1 by weight                                                                |               |
| Hardness       | Shore, D85-90                                                                |               |
| Pot Life       | 50-60mins@25°C                                                               |               |
| Curing Time    | 16-24hrs@35°C, 24-36hrs@25°C                                                 |               |
|                | 48hrs, Dry Completely                                                        |               |
| Max Pour Depth | 10-20cm max per single pour                                                  |               |
| Shelf Life     | 12 Months                                                                    |               |
| Application    | Ideal for all Casting, Coating and Art Projects including Cutting Boards,    |               |
|                | Coasters, Countertops, Bartop, Resin Art, Resin Jewelry, Coating Artwork and |               |
|                | Acrylic Pour Paintings, Geode Paintings, Molds, River Tables                 |               |