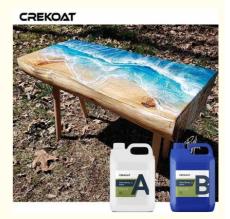

#### Advantages Of Deep Pour Epoxy Resin:

Deep Pour epoxy is a two part, crystal clear deep casting resin that is design for projects that require pouring thickness exceeding 2 ". Its convenient formula requires a 2:1 ratio, which will result in stunning projects with glass like finishes. You can even pour multiple thick layers with a depth over 2 inches. Customize your crafts with vibrant colors, such as glitter, mica powder, liquid dye and more! Deep Pour epoxy resin is perfect for a variety of unique projects, from river tables, live edge tables, furniture making, flower encapsulations and embedding, service trays, and so much more!

### Product Descriptions Of Deep Pour Epoxy Resin:

| Item           | Epoxy Resin(A)                                                               | Hardener(B)   |
|----------------|------------------------------------------------------------------------------|---------------|
| Appearance     | Liquid                                                                       | Liquid        |
| Color          | Transparent                                                                  | Transparent   |
| Viscosity@25ºC | 400-600 mPa⋅s                                                                | 300-500 mPa⋅s |
| Density, g/cm3 | 1.07±0.05                                                                    | 0.95±0.03     |
| Mix Ratio      | 2:1 by weight                                                                |               |
| Hardness       | Shore, D85-90                                                                |               |
| Pot Life       | 50-60mins@25°C                                                               |               |
| Curing Time    | 16-24hrs@35°C, 24-36hrs@25°C                                                 |               |
|                | 48hrs, Dry Completely                                                        |               |
| Max Pour Depth | 10-20cm max per single pour                                                  |               |
| Shelf Life     | 12 Months                                                                    |               |
| Application    | Ideal for all Casting, Coating and Art Projects including Cutting Boards,    |               |
|                | Coasters, Countertops, Bartop, Resin Art, Resin Jewelry, Coating Artwork and |               |
|                | Acrylic Pour Paintings, Geode Paintings, Molds, River Tables                 |               |