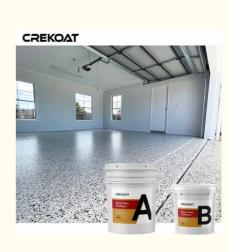

# Hydrophobic Properties Full Broadcast Epoxy Floor Repels Water For Easy Cleaning

#### Hydrophobic Properties Full Broadcast Epoxy Floor Repels Water For Easy Cleaning

#### Advantages Of Epoxy Flake Floor Coating:

Epoxy Flake Coating is a highly-durable floor coating application that incorporates a double broadcast of colored flakes chips with epoxy resin and polyaspartic coatings. The system provides flooring solutions for the most demanding heavy-traffic environments, specifically in areas that require significant traction. The durable and stunning appearance that comes from this epoxy finish will endure for many years to come, with minimal or no maintenance other than regular cleaning using mild cleaning products. UV stable epoxy flake coating offers seamless, safe, highly durable, and easy to clean solutions to meet the most demanding flooring challenges.