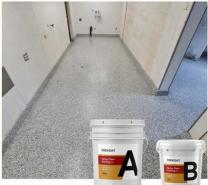

#### Quick Details Of Epoxy Flake Floor Coating:

Epoxy flake floor coating harmonizes strength with artistry. Beyond its formidable durability against heavy traffic and chemicals, it offers a realm of creative possibilities. A diverse palette of colors and flake patterns empowers unique, personalized floor designs. Whether in garages, homes, or commercial spaces, it surpasses mere function, becoming an artistic statement. Maintenance is effortless, thanks to its easy-to-clean seamless surface. Slip-resistant properties enhance safety, while the impermeable finish shields against moisture. Epoxy flake floor coating isn't just a floor covering; it's a canvas where every step becomes a celebration of both resilience and style, ushering in a new era where durability and personal expression unite seamlessly.

#### Features Of Epoxy Flake Floor Coating:

- 1. Minimizes downtime during installation
- 2. Suitable for secure biological environments
- 3. Strong adhesion for lasting protection
- 4. Easy to apply, clean and maintain
- 5. Naturally de-foaming with no ripples
- 6. Durable, high gloss, water resistant

#### Advantages Of Epoxy Flake Floor Coating:

Epoxy Flake Coating is a highly-durable floor coating application that incorporates a double broadcast of colored flakes chips with epoxy resin and polyaspartic coatings. The system provides flooring solutions for the most demanding heavy-traffic environments, specifically in areas that require significant traction. The durable and stunning appearance that comes from this epoxy finish will endure for many years to come, with minimal or no maintenance other than regular cleaning using mild cleaning products. UV stable epoxy flake coating offers seamless, safe, highly durable, and easy to clean solutions to meet the most demanding flooring challenges.