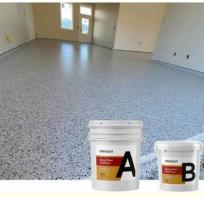

#### Quick Details Of Epoxy Flake Floor Coating:

Epoxy flake floor coating harmonizes strength with artistry. Beyond its formidable durability against heavy traffic and chemicals, it offers a realm of creative possibilities. A diverse palette of colors and flake patterns empowers unique, personalized floor designs. Whether in garages, homes, or commercial spaces, it surpasses mere function, becoming an artistic statement. Maintenance is effortless, thanks to its easy-to-clean seamless surface. Slip-resistant properties enhance safety, while the impermeable finish shields against moisture. Epoxy flake floor coating isn't just a floor covering; it's a canvas where every step becomes a celebration of both resilience and style, ushering in a new era where durability and personal expression unite seamlessly.

#### Features Of Epoxy Flake Floor Coating:

- 1. Minimizes downtime during installation
- 2. Suitable for secure biological environments
- 3. Strong adhesion for lasting protection
- 4. Easy to apply, clean and maintain
- 5. Naturally de-foaming with no ripples
- 6. Durable, high gloss, water resistant

#### Advantages Of Epoxy Flake Floor Coating:

Epoxy Flake Coating is a highly-durable floor coating application that incorporates a double broadcast of colored flakes chips with epoxy resin and polyaspartic coatings. The system provides flooring solutions for the most demanding heavy-traffic environments, specifically in areas that require significant traction. The durable and stunning appearance that comes from this epoxy finish will endure for many years to come, with minimal or no maintenance other than regular cleaning using mild cleaning products. UV stable epoxy flake coating offers seamless, safe, highly durable, and easy to clean solutions to meet the most demanding flooring challenges.