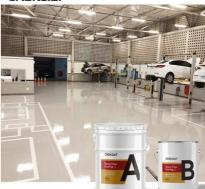

#### Quick Details Of Industrial Epoxy Floor Coating:

Industrial epoxy floor coating is a precision-engineered flooring solution meticulously crafted for robust, high-traffic environments. Comprising a meticulous blend of two-part epoxy resins, it's expertly mixed and meticulously applied onto suitably prepared surfaces. Renowned for its peerless tenacity, chemical resilience, and structural robustness, this coating excels in the crucible of industrial facilities, be it sprawling manufacturing plants, bustling warehouses, or demanding automotive workshops. The result? A flawless, low-maintenance surface that's slip-resistant and aesthetically pleasing, designed to withstand the unforgiving forces of heavy machinery, wear, and forceful impact. It's the discerning choice for settings where performance, lasting endurance, and safety reign supreme.

#### Product Descriptions Of Industrial Epoxy Floor Coating:

| Item         | Epoxy Base Material(A)                                                                                                                                                                                                                                                                                                    | Epoxy Hardener(B) |
|--------------|---------------------------------------------------------------------------------------------------------------------------------------------------------------------------------------------------------------------------------------------------------------------------------------------------------------------------|-------------------|
| Appearance   | Liquid                                                                                                                                                                                                                                                                                                                    | Liquid            |
| Color        | Custom Colors                                                                                                                                                                                                                                                                                                             | Transparent       |
| Density@25ºC | 1.3g/cm3                                                                                                                                                                                                                                                                                                                  |                   |
| Mix Ratio    | 4:1 by weight                                                                                                                                                                                                                                                                                                             |                   |
| Hardness     | 3H                                                                                                                                                                                                                                                                                                                        |                   |
| Pot Life     | 30-40mins@25°C                                                                                                                                                                                                                                                                                                            |                   |
| Curing Time  | 12-15hrs@35°C, 16-24hrs@25°C                                                                                                                                                                                                                                                                                              |                   |
|              | 24hrs, Dry Completely                                                                                                                                                                                                                                                                                                     |                   |
| Recoat Time  | 2Hrs                                                                                                                                                                                                                                                                                                                      |                   |
| Thickness    | 1-5mm                                                                                                                                                                                                                                                                                                                     |                   |
| Shelf Life   | 12Months                                                                                                                                                                                                                                                                                                                  |                   |
| Application  | Industrial Use - Garages, Warehouses, Airports and hangars. Commercial<br>Use - Shopping malls and boutiques, Hotels, Offices, Showrooms,<br>Restaurants, Hospitals, Schools, Bar Tops, Table Tops. Residential Use -<br>Entrances and hallways, basements, entertainment rooms, bathrooms,<br>kitchens and living rooms. |                   |