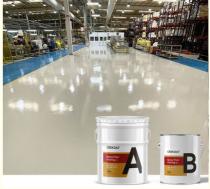

#### Quick Details Of Industrial Epoxy Floor Coating:

Industrial epoxy floor coating is a precision-engineered flooring solution meticulously crafted for robust, high-traffic environments. Comprising a meticulous blend of two-part epoxy resins, it's expertly mixed and meticulously applied onto suitably prepared surfaces. Renowned for its peerless tenacity, chemical resilience, and structural robustness, this coating excels in the crucible of industrial facilities, be it sprawling manufacturing plants, bustling warehouses, or demanding automotive workshops. The result? A flawless, low-maintenance surface that's slip-resistant and aesthetically pleasing, designed to withstand the unforgiving forces of heavy machinery, wear, and forceful impact. It's the discerning choice for settings where performance, lasting endurance, and safety reign supreme.

#### Product Descriptions Of Industrial Epoxy Floor Coating:

| Item         | Epoxy Base Material(A)                                                                                                                                                                                                                                                                                                    | Epoxy Hardener(B) |
|--------------|---------------------------------------------------------------------------------------------------------------------------------------------------------------------------------------------------------------------------------------------------------------------------------------------------------------------------|-------------------|
| Appearance   | Liquid                                                                                                                                                                                                                                                                                                                    | Liquid            |
| Color        | Custom Colors                                                                                                                                                                                                                                                                                                             | Transparent       |
| Density@25ºC | 1.3g/cm3                                                                                                                                                                                                                                                                                                                  |                   |
| Mix Ratio    | 4:1 by weight                                                                                                                                                                                                                                                                                                             |                   |
| Hardness     | 3H                                                                                                                                                                                                                                                                                                                        |                   |
| Pot Life     | 30-40mins@25°C                                                                                                                                                                                                                                                                                                            |                   |
| Curing Time  | 12-15hrs@35°C, 16-24hrs@25°C                                                                                                                                                                                                                                                                                              |                   |
|              | 24hrs, Dry Completely                                                                                                                                                                                                                                                                                                     |                   |
| Recoat Time  | 2Hrs                                                                                                                                                                                                                                                                                                                      |                   |
| Thickness    | 1-5mm                                                                                                                                                                                                                                                                                                                     |                   |
| Shelf Life   | 12Months                                                                                                                                                                                                                                                                                                                  |                   |
| Application  | Industrial Use - Garages, Warehouses, Airports and hangars. Commercial<br>Use - Shopping malls and boutiques, Hotels, Offices, Showrooms,<br>Restaurants, Hospitals, Schools, Bar Tops, Table Tops. Residential Use -<br>Entrances and hallways, basements, entertainment rooms, bathrooms,<br>kitchens and living rooms. |                   |