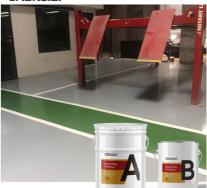

#### Quick Details Of Industrial Epoxy Floor Coating:

Amidst the intricate dance of flooring, industrial epoxy coatings emerge as true pioneers. They seamlessly blend unwavering strength with an artistic flair, crafting a symphony from two-part epoxy resins, meticulously applied to finely prepared surfaces. Their acclaim is rooted in their unwavering resistance to corrosive elements and their innate structural resilience, cementing their reign over industrial domains. Be it within the expansive expanse of manufacturing plants, bustling warehouse avenues, or the precision-driven environments of automotive workshops, these coatings transcend their utilitarian origins, evolving into genuine works of art. Low in maintenance, visually captivating, and fortified against the relentless demands of heavy machinery, they resonate as timeless tributes to enduring performance and safety, capturing the hearts of those who demand nothing but excellence.

#### Product Descriptions Of Industrial Epoxy Floor Coating:

| Item         | Epoxy Base Material(A)                                                                                                                                                                                                                                                                                                    | Epoxy Hardener(B) |
|--------------|---------------------------------------------------------------------------------------------------------------------------------------------------------------------------------------------------------------------------------------------------------------------------------------------------------------------------|-------------------|
| Appearance   | Liquid                                                                                                                                                                                                                                                                                                                    | Liquid            |
| Color        | Custom Colors                                                                                                                                                                                                                                                                                                             | Transparent       |
| Density@25ºC | 1.3g/cm3                                                                                                                                                                                                                                                                                                                  |                   |
| Mix Ratio    | 4:1 by weight                                                                                                                                                                                                                                                                                                             |                   |
| Hardness     | 3H                                                                                                                                                                                                                                                                                                                        |                   |
| Pot Life     | 30-40mins@25ºC                                                                                                                                                                                                                                                                                                            |                   |
| Curing Time  | 12-15hrs@35°C, 16-24hrs@25°C                                                                                                                                                                                                                                                                                              |                   |
|              | 24hrs, Dry Completely                                                                                                                                                                                                                                                                                                     |                   |
| Recoat Time  | 2Hrs                                                                                                                                                                                                                                                                                                                      |                   |
| Thickness    | 1-5mm                                                                                                                                                                                                                                                                                                                     |                   |
| Shelf Life   | 12Months                                                                                                                                                                                                                                                                                                                  |                   |
| Application  | Industrial Use - Garages, Warehouses, Airports and hangars. Commercial<br>Use - Shopping malls and boutiques, Hotels, Offices, Showrooms,<br>Restaurants, Hospitals, Schools, Bar Tops, Table Tops. Residential Use -<br>Entrances and hallways, basements, entertainment rooms, bathrooms,<br>kitchens and living rooms. |                   |