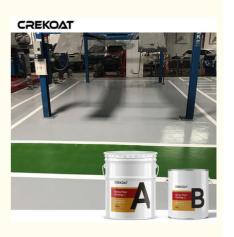

#### Quick Details Of Industrial Epoxy Floor Coating:

Amidst the intricate dance of flooring, industrial epoxy coatings emerge as true pioneers. They seamlessly blend unwavering strength with an artistic flair, crafting a symphony from two-part epoxy resins, meticulously applied to finely prepared surfaces. Their acclaim is rooted in their unwavering resistance to corrosive elements and their innate structural resilience, cementing their reign over industrial domains. Be it within the expansive expanse of manufacturing plants, bustling warehouse avenues, or the precision-driven environments of automotive workshops, these coatings transcend their utilitarian origins, evolving into genuine works of art. Low in maintenance, visually captivating, and fortified against the relentless demands of heavy machinery, they resonate as timeless tributes to enduring performance and safety, capturing the hearts of those who demand nothing but excellence.

#### Product Descriptions Of Industrial Epoxy Floor Coating:

| Item         | Epoxy Base Material(A)                                                                                                                                                                                                                                                                                                    | Epoxy Hardener(B) |
|--------------|---------------------------------------------------------------------------------------------------------------------------------------------------------------------------------------------------------------------------------------------------------------------------------------------------------------------------|-------------------|
| Appearance   | Liquid                                                                                                                                                                                                                                                                                                                    | Liquid            |
| Color        | Custom Colors                                                                                                                                                                                                                                                                                                             | Transparent       |
| Density@25ºC | 1.3g/cm3                                                                                                                                                                                                                                                                                                                  |                   |
| Mix Ratio    | 4:1 by weight                                                                                                                                                                                                                                                                                                             |                   |
| Hardness     | 3H                                                                                                                                                                                                                                                                                                                        |                   |
| Pot Life     | 30-40mins@25ºC                                                                                                                                                                                                                                                                                                            |                   |
| Curing Time  | 12-15hrs@35°C, 16-24hrs@25°C                                                                                                                                                                                                                                                                                              |                   |
|              | 24hrs, Dry Completely                                                                                                                                                                                                                                                                                                     |                   |
| Recoat Time  | 2Hrs                                                                                                                                                                                                                                                                                                                      |                   |
| Thickness    | 1-5mm                                                                                                                                                                                                                                                                                                                     |                   |
| Shelf Life   | 12Months                                                                                                                                                                                                                                                                                                                  |                   |
| Application  | Industrial Use - Garages, Warehouses, Airports and hangars. Commercial<br>Use - Shopping malls and boutiques, Hotels, Offices, Showrooms,<br>Restaurants, Hospitals, Schools, Bar Tops, Table Tops. Residential Use -<br>Entrances and hallways, basements, entertainment rooms, bathrooms,<br>kitchens and living rooms. |                   |