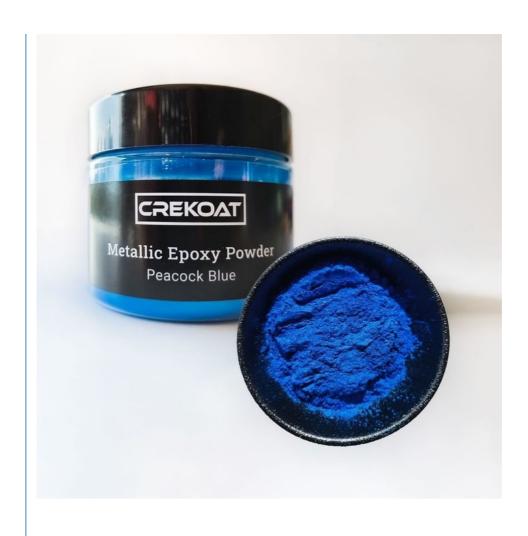

#### Color-Shift Effect Epoxy Resin Pigment Adding Depth To Coatings Artwork

#### **Quick Details Of Epoxy Resin Pigment:**

Mica powder, the elusive allure within resin craft, embodies a finely ground marvel that lends an otherworldly radiance to resin creations. Its spectrum spans from delicate iridescence to bold, metallic opulence, presenting a vast array of creative possibilities. When delicately fused with resin, this magical powder orchestrates a ballet of luminosity and depth, adorning each piece with a surreal luminance that captivates the eye. Beyond its chromatic diversity, mica possesses an intangible charm, evoking emotions and kindling limitless creativity. It's akin to capturing the essence of celestial energies, empowering artisans to weave intricate tales within their resin artworks—be it an evocation of cosmic wonders or the tranquil serenity of enchanted realms. Mica powder isn't merely a pigment; it's a catalyst for imagination, inviting creators to sculpt captivating narratives that transport onlookers into realms of unparalleled fascination and contemplation.

### Features Of Epoxy Resin Pigment:

- 1. Exhibits a color-shift effect
- 2. Displaying different hues or tones
- 3. Minimal skin irritation and allergic reactions
- 4. Creating different colors and effects
- 5. Reflective and refractive optical properties
- 6. Disperses easily in different matrices