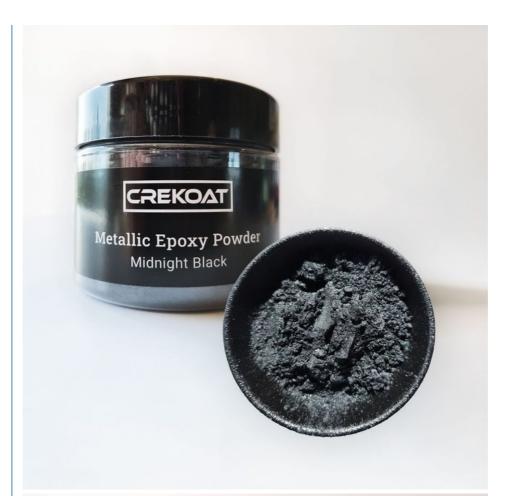

#### **Quick Details Of Epoxy Resin Pigment:**

Mica powder, the elusive allure within resin craft, embodies a finely ground marvel that lends an otherworldly radiance to resin creations. Its spectrum spans from delicate iridescence to bold, metallic opulence, presenting a vast array of creative possibilities. When delicately fused with resin, this magical powder orchestrates a ballet of luminosity and depth, adorning each piece with a surreal luminance that captivates the eye. Beyond its chromatic diversity, mica possesses an intangible charm, evoking emotions and kindling limitless creativity. It's akin to capturing the essence of celestial energies, empowering artisans to weave intricate tales within their resin artworks—be it an evocation of cosmic wonders or the tranquil serenity of enchanted realms. Mica powder isn't merely a pigment; it's a catalyst for imagination, inviting creators to sculpt captivating narratives that transport onlookers into realms of unparalleled fascination and contemplation.

#### **Advantages Of Epoxy Resin Pigment:**

Mica powder offers multifaceted advantages when used in resin applications. Its diverse color range and shimmering properties allow for vibrant and captivating finishes in resin projects. With easy blending capabilities, it provides control over opacity, granting artists the freedom to create translucent or opaque effects. The UV resistance of certain mica powders ensures color longevity, while its fine particle size ensures seamless integration into resin, resulting in durable, wear-resistant creations. Overall, mica powder elevates resin artistry, offering versatility, durability, and stunning visual effects.