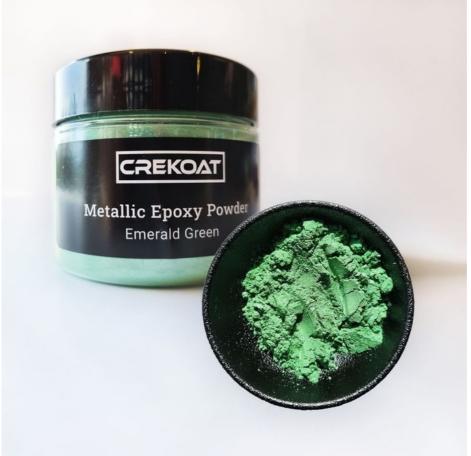

#### Color-Shift Effect Epoxy Resin Pigment Adding Depth To Coatings Artwork

#### **Quick Details Of Epoxy Resin Pigment:**

Mica powder, the elusive allure within resin craft, embodies a finely ground marvel that lends an otherworldly radiance to resin creations. Its spectrum spans from delicate iridescence to bold, metallic opulence, presenting a vast array of creative possibilities. When delicately fused with resin, this magical powder orchestrates a ballet of luminosity and depth, adorning each piece with a surreal luminance that captivates the eye. Beyond its chromatic diversity, mica possesses an intangible charm, evoking emotions and kindling limitless creativity. It's akin to capturing the essence of celestial energies, empowering artisans to weave intricate tales within their resin artworks—be it an evocation of cosmic wonders or the tranquil serenity of enchanted realms. Mica powder isn't merely a pigment; it's a catalyst for imagination, inviting creators to sculpt captivating narratives that transport onlookers into realms of unparalleled fascination and contemplation.

### Features Of Epoxy Resin Pigment:

- 1. Exhibits a color-shift effect
- 2. Displaying different hues or tones
- 3. Minimal skin irritation and allergic reactions
- 4. Creating different colors and effects
- 5. Reflective and refractive optical properties
- 6. Disperses easily in different matrices