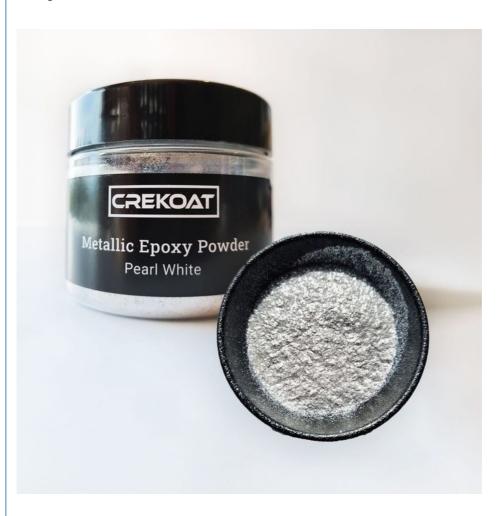

#### **Quick Details Of Epoxy Resin Pigment:**

Mica powder, the elusive allure within resin craft, embodies a finely ground marvel that lends an otherworldly radiance to resin creations. Its spectrum spans from delicate iridescence to bold, metallic opulence, presenting a vast array of creative possibilities. When delicately fused with resin, this magical powder orchestrates a ballet of luminosity and depth, adorning each piece with a surreal luminance that captivates the eye. Beyond its chromatic diversity, mica possesses an intangible charm, evoking emotions and kindling limitless creativity. It's akin to capturing the essence of celestial energies, empowering artisans to weave intricate tales within their resin artworks—be it an evocation of cosmic wonders or the tranquil serenity of enchanted realms. Mica powder isn't merely a pigment; it's a catalyst for imagination, inviting creators to sculpt captivating narratives that transport onlookers into realms of unparalleled fascination and contemplation.

#### **Advantages Of Epoxy Resin Pigment:**

Mica powder offers multifaceted advantages when used in resin applications. Its diverse color range and shimmering properties allow for vibrant and captivating finishes in resin projects. With easy blending capabilities, it provides control over opacity, granting artists the freedom to create translucent or opaque effects. The UV resistance of certain mica powders ensures color longevity, while its fine particle size ensures seamless integration into resin, resulting in durable, wear-resistant creations. Overall, mica powder elevates resin artistry, offering versatility, durability, and stunning visual effects.