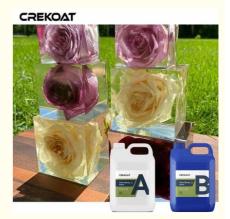

#### Advantages Of Deep Pour Epoxy Resin:

Deep Pour epoxy is a two part, crystal clear deep casting resin that is design for projects that require pouring thickness exceeding 2 ". Its convenient formula requires a 2:1 ratio, which will result in stunning projects with glass like finishes. You can even pour multiple thick layers with a depth over 2 inches. Customize your crafts with vibrant colors, such as glitter, mica powder, liquid dye and more! Deep Pour epoxy resin is perfect for a variety of unique projects, from river tables, live edge tables, furniture making, flower encapsulations and embedding, service trays, and so much more!

#### Product Descriptions Of Deep Pour Epoxy Resin:

| Item           | Epoxy Resin(A)                                                               | Hardener(B)   |
|----------------|------------------------------------------------------------------------------|---------------|
| Appearance     | Liquid                                                                       | Liquid        |
| Color          | Transparent                                                                  | Transparent   |
| Viscosity@25°C | 400-600 mPa⋅s                                                                | 300-500 mPa⋅s |
| Density, g/cm3 | 1.07±0.05                                                                    | 0.95±0.03     |
| Mix Ratio      | 2:1 by weight                                                                |               |
| Hardness       | Shore, D85-90                                                                |               |
| Pot Life       | 50-60mins@25°C                                                               |               |
| Curing Time    | 16-24hrs@35°C, 24-36hrs@25°C                                                 |               |
|                | 48hrs, Dry Completely                                                        |               |
| Max Pour Depth | 5-10cm max per single pour                                                   |               |
| Shelf Life     | 12 Months                                                                    |               |
| Application    | Ideal for all Casting, Coating and Art Projects including Cutting Boards,    |               |
|                | Coasters, Countertops, Bartop, Resin Art, Resin Jewelry, Coating Artwork and |               |
|                | Acrylic Pour Paintings, Geode Paintings, Molds, River Tables                 |               |