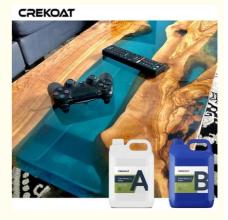

#### Glossy Best Resin For Clear Casting With An Transparent Finish

#### Quick Details Of Deep Pour Epoxy Resin:

Deep pour epoxy resin epitomizes versatility across a myriad of essential applications. It excels in crafting mesmerizing river tables, intricate art pieces, and durable countertops, while also encapsulating objects, enriching woodworking projects, and supporting industrial functions like mold casting and prototype development. Its remarkable aptitude in decorative projects is commendable, offering vast creative opportunities due to its unique capability to seamlessly cast thicker layers. As a foundational material, this resin continually drives innovation across various creative and practical domains.

#### Advantages Of Deep Pour Epoxy Resin:

Deep Pour epoxy is a two part, crystal clear deep casting resin that is design for projects that require pouring thickness exceeding 2 ". Its convenient formula requires a 2:1 ratio, which will result in stunning projects with glass like finishes. You can even pour multiple thick layers with a depth over 2 inches. Customize your crafts with vibrant colors, such as glitter, mica powder, liquid dye and more! Deep Pour epoxy resin is perfect for a variety of unique projects, from river tables, live edge tables, furniture making, flower encapsulations and embedding, service trays, and so much more!

#### Product Descriptions Of Deep Pour Epoxy Resin:

| Item           | Epoxy Resin(A)                                                               | Hardener(B)   |
|----------------|------------------------------------------------------------------------------|---------------|
| Appearance     | Liquid                                                                       | Liquid        |
| Color          | Transparent                                                                  | Transparent   |
| Viscosity@25ºC | 400-600 mPa⋅s                                                                | 300-500 mPa⋅s |
| Density, g/cm3 | 1.07±0.05                                                                    | 0.95±0.03     |
| Mix Ratio      | 2:1 by weight                                                                |               |
| Hardness       | Shore, D85-90                                                                |               |
| Pot Life       | 50-60mins@25°C                                                               |               |
| Curing Time    | 16-24hrs@35°C, 24-36hrs@25°C                                                 |               |
|                | 48hrs, Dry Completely                                                        |               |
| Max Pour Depth | 5-10cm max per single pour                                                   |               |
| Shelf Life     | 12 Months                                                                    |               |
| Application    | Ideal for all Casting, Coating and Art Projects including Cutting Boards,    |               |
|                | Coasters, Countertops, Bartop, Resin Art, Resin Jewelry, Coating Artwork and |               |
|                | Acrylic Pour Paintings, Geode Paintings, Molds, River Tables                 |               |