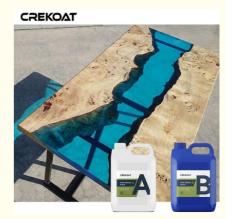

#### Glossy Best Resin For Clear Casting With An Transparent Finish

#### Quick Details Of Deep Pour Epoxy Resin:

Deep pour epoxy resin epitomizes versatility across a myriad of essential applications. It excels in crafting mesmerizing river tables, intricate art pieces, and durable countertops, while also encapsulating objects, enriching woodworking projects, and supporting industrial functions like mold casting and prototype development. Its remarkable aptitude in decorative projects is commendable, offering vast creative opportunities due to its unique capability to seamlessly cast thicker layers. As a foundational material, this resin continually drives innovation across various creative and practical domains.

#### Advantages Of Deep Pour Epoxy Resin:

Deep Pour epoxy is a two part, crystal clear deep casting resin that is design for projects that require pouring thickness exceeding 2 ". Its convenient formula requires a 2:1 ratio, which will result in stunning projects with glass like finishes. You can even pour multiple thick layers with a depth over 2 inches. Customize your crafts with vibrant colors, such as glitter, mica powder, liquid dye and more! Deep Pour epoxy resin is perfect for a variety of unique projects, from river tables, live edge tables, furniture making, flower encapsulations and embedding, service trays, and so much more!

#### Product Descriptions Of Deep Pour Epoxy Resin:

| Item           | Epoxy Resin(A)                                                               | Hardener(B)   |
|----------------|------------------------------------------------------------------------------|---------------|
| Appearance     | Liquid                                                                       | Liquid        |
| Color          | Transparent                                                                  | Transparent   |
| Viscosity@25ºC | 400-600 mPa⋅s                                                                | 300-500 mPa⋅s |
| Density, g/cm3 | 1.07±0.05                                                                    | 0.95±0.03     |
| Mix Ratio      | 2:1 by weight                                                                |               |
| Hardness       | Shore, D85-90                                                                |               |
| Pot Life       | 50-60mins@25°C                                                               |               |
| Curing Time    | 16-24hrs@35°C, 24-36hrs@25°C                                                 |               |
|                | 48hrs, Dry Completely                                                        |               |
| Max Pour Depth | 5-10cm max per single pour                                                   |               |
| Shelf Life     | 12 Months                                                                    |               |
| Application    | Ideal for all Casting, Coating and Art Projects including Cutting Boards,    |               |
|                | Coasters, Countertops, Bartop, Resin Art, Resin Jewelry, Coating Artwork and |               |
|                | Acrylic Pour Paintings, Geode Paintings, Molds, River Tables                 |               |