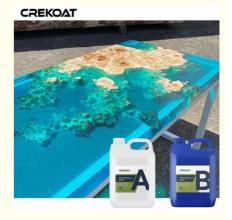

#### Quick Details Of Deep Pour Epoxy Resin:

Deep pour epoxy resin stands out for its versatility across a wide spectrum of applications. It excels in crafting stunning river tables, intricate art pieces, and durable countertops, while also proving beneficial in encapsulating objects, enhancing woodworking projects, and supporting industrial processes such as mold casting and prototyping. Its remarkable adaptability in decorative endeavors is praiseworthy, providing abundant creative prospects due to its unique proficiency in effortlessly casting thicker layers. As a fundamental material, this resin consistently propels inventive applications in diverse creative and practical spheres.

#### Advantages Of Deep Pour Epoxy Resin:

Deep Pour epoxy is a two part, crystal clear deep casting resin that is design for projects that require pouring thickness exceeding 2 ". Its convenient formula requires a 2:1 ratio, which will result in stunning projects with glass like finishes. You can even pour multiple thick layers with a depth over 2 inches. Customize your crafts with vibrant colors, such as glitter, mica powder, liquid dye and more! Deep Pour epoxy resin is perfect for a variety of unique projects, from river tables, live edge tables, furniture making, flower encapsulations and embedding, service trays, and so much more!