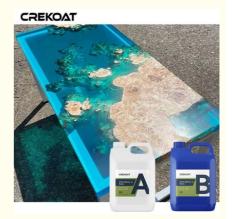

#### Quick Details Of Deep Pour Epoxy Resin:

Deep pour epoxy resin stands out for its versatility across a wide spectrum of applications. It excels in crafting stunning river tables, intricate art pieces, and durable countertops, while also proving beneficial in encapsulating objects, enhancing woodworking projects, and supporting industrial processes such as mold casting and prototyping. Its remarkable adaptability in decorative endeavors is praiseworthy, providing abundant creative prospects due to its unique proficiency in effortlessly casting thicker layers. As a fundamental material, this resin consistently propels inventive applications in diverse creative and practical spheres.

#### Advantages Of Deep Pour Epoxy Resin:

Deep Pour epoxy is a two part, crystal clear deep casting resin that is design for projects that require pouring thickness exceeding 2 ". Its convenient formula requires a 2:1 ratio, which will result in stunning projects with glass like finishes. You can even pour multiple thick layers with a depth over 2 inches. Customize your crafts with vibrant colors, such as glitter, mica powder, liquid dye and more! Deep Pour epoxy resin is perfect for a variety of unique projects, from river tables, live edge tables, furniture making, flower encapsulations and embedding, service trays, and so much more!