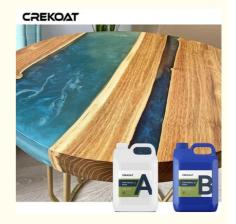

# **UV Stable Pouring Clear Epoxy High Flow Consistency For Molds**

#### **Product Descriptions Of Liquid Casting Resin:**

| Item           | Epoxy Resin(A)                                                               | Hardener(B)   |
|----------------|------------------------------------------------------------------------------|---------------|
| Appearance     | Liquid                                                                       | Liquid        |
| Color          | Transparent                                                                  | Transparent   |
| Viscosity@25ºC | 400-600 mPa⋅s                                                                | 300-500 mPa⋅s |
| Density, g/cm3 | 1.07±0.05                                                                    | 0.95±0.03     |
| Mix Ratio      | 2:1 by weight                                                                |               |
| Hardness       | Shore, D85-90                                                                |               |
| Pot Life       | 50-60mins@25°C                                                               |               |
| Curing Time    | 16-24hrs@35°C, 24-36hrs@25°C                                                 |               |
|                | 48hrs, Dry Completely                                                        |               |
| Max Pour Depth | 5-10cm max per single pour                                                   |               |
| Shelf Life     | 12 Months                                                                    |               |
| Application    | Ideal for all Casting, Coating and Art Projects including Cutting Boards,    |               |
|                | Coasters, Countertops, Bartop, Resin Art, Resin Jewelry, Coating Artwork and |               |
|                | Acrylic Pour Paintings, Geode Paintings, Molds, River Tables                 |               |