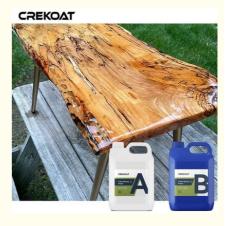

# **UV Stable Pouring Clear Epoxy High Flow Consistency For Molds**

#### **Product Descriptions Of Liquid Casting Resin:**

| Item           | Epoxy Resin(A)                                                               | Hardener(B)   |
|----------------|------------------------------------------------------------------------------|---------------|
| Appearance     | Liquid                                                                       | Liquid        |
| Color          | Transparent                                                                  | Transparent   |
| Viscosity@25ºC | 400-600 mPa⋅s                                                                | 300-500 mPa⋅s |
| Density, g/cm3 | 1.07±0.05                                                                    | 0.95±0.03     |
| Mix Ratio      | 2:1 by weight                                                                |               |
| Hardness       | Shore, D85-90                                                                |               |
| Pot Life       | 50-60mins@25°C                                                               |               |
| Curing Time    | 16-24hrs@35°C, 24-36hrs@25°C                                                 |               |
|                | 48hrs, Dry Completely                                                        |               |
| Max Pour Depth | 5-10cm max per single pour                                                   |               |
| Shelf Life     | 12 Months                                                                    |               |
| Application    | Ideal for all Casting, Coating and Art Projects including Cutting Boards,    |               |
|                | Coasters, Countertops, Bartop, Resin Art, Resin Jewelry, Coating Artwork and |               |
|                | Acrylic Pour Paintings, Geode Paintings, Molds, River Tables                 |               |