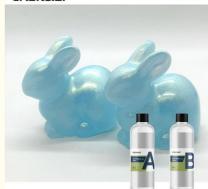

### Features Of Liquid Casting Resin:

- 1. Perfect for DIY resin jewelry kits
- 2. Resin optimized for large pours
- 3. Brings depth and dimension to your creations
- 4. UV resistant, highest yellowing resistance
- 5. Self-leveling & high glossy
- 6. Ideal for all casting and art projects

### **Product Descriptions Of Liquid Casting Resin:**

| Item           | Epoxy Resin(A)                                                               | Hardener(B)   |
|----------------|------------------------------------------------------------------------------|---------------|
| Appearance     | Liquid                                                                       | Liquid        |
| Color          | Transparent                                                                  | Transparent   |
| Viscosity@25ºC | 400-600 mPa⋅s                                                                | 300-500 mPa⋅s |
| Density, g/cm3 | 1.07±0.05                                                                    | 0.95±0.03     |
| Mix Ratio      | 2:1 by weight                                                                |               |
| Hardness       | Shore, D85-90                                                                |               |
| Pot Life       | 50-60mins@25°C                                                               |               |
| Curing Time    | 16-24hrs@35°C, 24-36hrs@25°C                                                 |               |
|                | 48hrs, Dry Completely                                                        |               |
| Max Pour Depth | 5-10cm max per single pour                                                   |               |
| Shelf Life     | 12 Months                                                                    |               |
| Application    | Ideal for all Casting, Coating and Art Projects including Cutting Boards,    |               |
|                | Coasters, Countertops, Bartop, Resin Art, Resin Jewelry, Coating Artwork and |               |
|                | Acrylic Pour Paintings, Geode Paintings, Molds, River Tables                 |               |