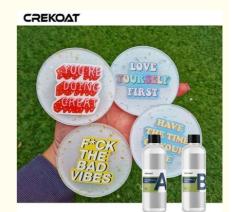

### Features Of Liquid Casting Resin:

- 1. Perfect for DIY resin jewelry kits
- 2. Resin optimized for large pours
- 3. Brings depth and dimension to your creations
- 4. UV resistant, highest yellowing resistance
- 5. Self-leveling & high glossy
- 6. Ideal for all casting and art projects

### **Product Descriptions Of Liquid Casting Resin:**

| Item           | Epoxy Resin(A)                                                               | Hardener(B)   |
|----------------|------------------------------------------------------------------------------|---------------|
| Appearance     | Liquid                                                                       | Liquid        |
| Color          | Transparent                                                                  | Transparent   |
| Viscosity@25ºC | 400-600 mPa⋅s                                                                | 300-500 mPa⋅s |
| Density, g/cm3 | 1.07±0.05                                                                    | 0.95±0.03     |
| Mix Ratio      | 2:1 by weight                                                                |               |
| Hardness       | Shore, D85-90                                                                |               |
| Pot Life       | 50-60mins@25°C                                                               |               |
| Curing Time    | 16-24hrs@35°C, 24-36hrs@25°C                                                 |               |
|                | 48hrs, Dry Completely                                                        |               |
| Max Pour Depth | 5-10cm max per single pour                                                   |               |
| Shelf Life     | 12 Months                                                                    |               |
| Application    | Ideal for all Casting, Coating and Art Projects including Cutting Boards,    |               |
|                | Coasters, Countertops, Bartop, Resin Art, Resin Jewelry, Coating Artwork and |               |
|                | Acrylic Pour Paintings, Geode Paintings, Molds, River Tables                 |               |