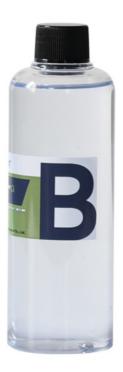

### **Product Descriptions Of Liquid Casting Resin:**

| Item           | Epoxy Resin(A)                                                               | Hardener(B)   |
|----------------|------------------------------------------------------------------------------|---------------|
| Appearance     | Liquid                                                                       | Liquid        |
| Color          | Transparent                                                                  | Transparent   |
| Viscosity@25ºC | 400-600 mPa⋅s                                                                | 300-500 mPa⋅s |
| Density, g/cm3 | 1.07±0.05                                                                    | 0.95±0.03     |
| Mix Ratio      | 2:1 by weight                                                                |               |
| Hardness       | Shore, D85-90                                                                |               |
| Pot Life       | 50-60mins@25°C                                                               |               |
| Curing Time    | 16-24hrs@35°C, 24-36hrs@25°C                                                 |               |
|                | 48hrs, Dry Completely                                                        |               |
| Max Pour Depth | 5-10cm max per single pour                                                   |               |
| Shelf Life     | 12 Months                                                                    |               |
| Application    | Ideal for all Casting, Coating and Art Projects including Cutting Boards,    |               |
|                | Coasters, Countertops, Bartop, Resin Art, Resin Jewelry, Coating Artwork and |               |
|                | Acrylic Pour Paintings, Geode Paintings, Molds, River Tables                 |               |