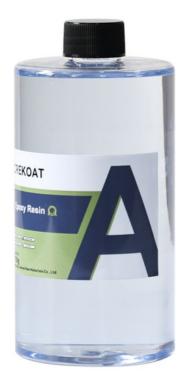

### **Product Descriptions Of Liquid Casting Resin:**

| Item           | Epoxy Resin(A)                                                               | Hardener(B)   |
|----------------|------------------------------------------------------------------------------|---------------|
| Appearance     | Liquid                                                                       | Liquid        |
| Color          | Transparent                                                                  | Transparent   |
| Viscosity@25ºC | 400-600 mPa⋅s                                                                | 300-500 mPa⋅s |
| Density, g/cm3 | 1.07±0.05                                                                    | 0.95±0.03     |
| Mix Ratio      | 2:1 by weight                                                                |               |
| Hardness       | Shore, D85-90                                                                |               |
| Pot Life       | 50-60mins@25°C                                                               |               |
| Curing Time    | 16-24hrs@35°C, 24-36hrs@25°C                                                 |               |
|                | 48hrs, Dry Completely                                                        |               |
| Max Pour Depth | 5-10cm max per single pour                                                   |               |
| Shelf Life     | 12 Months                                                                    |               |
| Application    | Ideal for all Casting, Coating and Art Projects including Cutting Boards,    |               |
|                | Coasters, Countertops, Bartop, Resin Art, Resin Jewelry, Coating Artwork and |               |
|                | Acrylic Pour Paintings, Geode Paintings, Molds, River Tables                 |               |