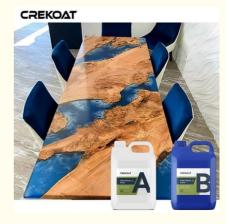

# Odor-Free Crystal Clear Art Resin Epoxy Ideal For Resin River Table Projects

# Features Of Liquid Casting Resin:

- 1. Ideal for resin river table projects
- 2. Odor-free, suitable for enclosed spaces
- 3. Brings depth and dimension to your creations
- 4. UV resistant, highest yellowing resistance
- 5. Self-leveling & high glossy
- 6. Ideal for all casting and art projects

# **Product Descriptions Of Liquid Casting Resin:**

| Item           | Epoxy Resin(A)                                                               | Hardener(B)   |
|----------------|------------------------------------------------------------------------------|---------------|
| Appearance     | Liquid                                                                       | Liquid        |
| Color          | Transparent                                                                  | Transparent   |
| Viscosity@25ºC | 400-600 mPa⋅s                                                                | 300-500 mPa⋅s |
| Density, g/cm3 | 1.07±0.05                                                                    | 0.95±0.03     |
| Mix Ratio      | 2:1 by weight                                                                |               |
| Hardness       | Shore, D85-90                                                                |               |
| Pot Life       | 50-60mins@25°C                                                               |               |
| Curing Time    | 16-24hrs@35°C, 24-36hrs@25°C                                                 |               |
|                | 48hrs, Dry Completely                                                        |               |
| Max Pour Depth | 5-10cm max per single pour                                                   |               |
| Shelf Life     | 12 Months                                                                    |               |
| Application    | Ideal for all Casting, Coating and Art Projects including Cutting Boards,    |               |
|                | Coasters, Countertops, Bartop, Resin Art, Resin Jewelry, Coating Artwork and |               |
|                | Acrylic Pour Paintings, Geode Paintings, Molds, River Tables                 |               |