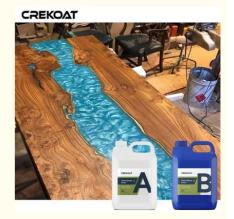

# Odor-Free Crystal Clear Art Resin Epoxy Ideal For Resin River Table Projects

# Features Of Liquid Casting Resin:

- 1. Ideal for resin river table projects
- 2. Odor-free, suitable for enclosed spaces
- 3. Brings depth and dimension to your creations
- 4. UV resistant, highest yellowing resistance
- 5. Self-leveling & high glossy
- 6. Ideal for all casting and art projects

# **Product Descriptions Of Liquid Casting Resin:**

| Item           | Epoxy Resin(A)                                                               | Hardener(B)   |
|----------------|------------------------------------------------------------------------------|---------------|
| Appearance     | Liquid                                                                       | Liquid        |
| Color          | Transparent                                                                  | Transparent   |
| Viscosity@25ºC | 400-600 mPa⋅s                                                                | 300-500 mPa⋅s |
| Density, g/cm3 | 1.07±0.05                                                                    | 0.95±0.03     |
| Mix Ratio      | 2:1 by weight                                                                |               |
| Hardness       | Shore, D85-90                                                                |               |
| Pot Life       | 50-60mins@25°C                                                               |               |
| Curing Time    | 16-24hrs@35°C, 24-36hrs@25°C                                                 |               |
|                | 48hrs, Dry Completely                                                        |               |
| Max Pour Depth | 5-10cm max per single pour                                                   |               |
| Shelf Life     | 12 Months                                                                    |               |
| Application    | Ideal for all Casting, Coating and Art Projects including Cutting Boards,    |               |
|                | Coasters, Countertops, Bartop, Resin Art, Resin Jewelry, Coating Artwork and |               |
|                | Acrylic Pour Paintings, Geode Paintings, Molds, River Tables                 |               |