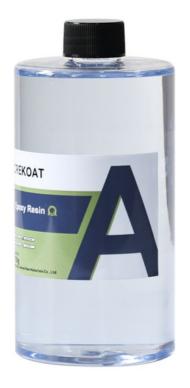

## **Product Descriptions Of Liquid Casting Resin:**

| Item           | Epoxy Resin(A)                                                               | Hardener(B)   |
|----------------|------------------------------------------------------------------------------|---------------|
| Appearance     | Liquid                                                                       | Liquid        |
| Color          | Transparent                                                                  | Transparent   |
| Viscosity@25°C | 400-600 mPa⋅s                                                                | 300-500 mPa⋅s |
| Density, g/cm3 | 1.07±0.05                                                                    | 0.95±0.03     |
| Mix Ratio      | 2:1 by weight                                                                |               |
| Hardness       | Shore, D85-90                                                                |               |
| Pot Life       | 50-60mins@25°C                                                               |               |
| Curing Time    | 16-24hrs@35°C, 24-36hrs@25°C                                                 |               |
|                | 48hrs, Dry Completely                                                        |               |
| Max Pour Depth | 5-10cm max per single pour                                                   |               |
| Shelf Life     | 12 Months                                                                    |               |
| Application    | Ideal for all Casting, Coating and Art Projects including Cutting Boards,    |               |
|                | Coasters, Countertops, Bartop, Resin Art, Resin Jewelry, Coating Artwork and |               |
|                | Acrylic Pour Paintings, Geode Paintings, Molds, River Tables                 |               |