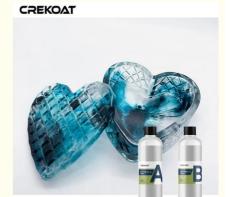

## Low-Odor Clear Epoxy Resin UV Resistant Ideal For Resin Art With Metallic Pigments

## Features Of Liquid Casting Resin:

- 1. Ideal for resin art with metallic pigments
- 2. Low-odor formulation for indoor use
- 3. Brings depth and dimension to your creations
- 4. UV resistant, highest yellowing resistance
- 5. Self-leveling & high gloss finish
- 6. Ideal for all casting and art projects