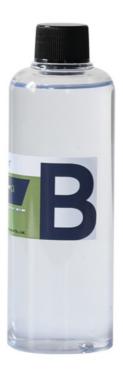

## **Product Descriptions Of Liquid Casting Resin:**

| Item           | Epoxy Resin(A)                                                               | Hardener(B)   |
|----------------|------------------------------------------------------------------------------|---------------|
| Appearance     | Liquid                                                                       | Liquid        |
| Color          | Transparent                                                                  | Transparent   |
| Viscosity@25°C | 400-600 mPa⋅s                                                                | 300-500 mPa⋅s |
| Density, g/cm3 | 1.07±0.05                                                                    | 0.95±0.03     |
| Mix Ratio      | 2:1 by weight                                                                |               |
| Hardness       | Shore, D85-90                                                                |               |
| Pot Life       | 50-60mins@25°C                                                               |               |
| Curing Time    | 16-24hrs@35°C, 24-36hrs@25°C                                                 |               |
|                | 48hrs, Dry Completely                                                        |               |
| Max Pour Depth | 5-10cm max per single pour                                                   |               |
| Shelf Life     | 12 Months                                                                    |               |
| Application    | Ideal for all Casting, Coating and Art Projects including Cutting Boards,    |               |
|                | Coasters, Countertops, Bartop, Resin Art, Resin Jewelry, Coating Artwork and |               |
|                | Acrylic Pour Paintings, Geode Paintings, Molds, River Tables                 |               |