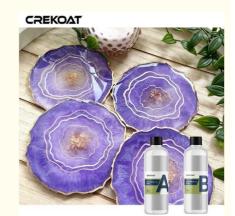

## Low-Odor Clear Epoxy Resin UV Resistant Ideal For Resin Art With Metallic Pigments

## Features Of Liquid Casting Resin:

- 1. Ideal for resin art with metallic pigments
- 2. Low-odor formulation for indoor use
- 3. Brings depth and dimension to your creations
- 4. UV resistant, highest yellowing resistance
- 5. Self-leveling & high gloss finish
- 6. Ideal for all casting and art projects