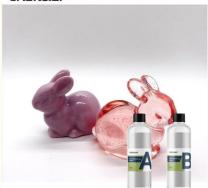

Liquid casting resin is widely used in various applications such as crafting, art, jewelry making, model building, and creating prototypes. It is known for its ability to capture fine details, produce smooth surfaces, and create intricate shapes. This resin type is versatile and allows for the addition of colorants, pigments, dyes, and additives to achieve desired effects before pouring into molds or forms for casting.

#### **Product Descriptions Of Liquid Casting Resin:**

| Item           | Epoxy Resin(A)                                                               | Hardener(B)   |
|----------------|------------------------------------------------------------------------------|---------------|
| Appearance     | Liquid                                                                       | Liquid        |
| Color          | Transparent                                                                  | Transparent   |
| Viscosity@25ºC | 400-600 mPa⋅s                                                                | 300-500 mPa⋅s |
| Density, g/cm3 | 1.07±0.05                                                                    | 0.95±0.03     |
| Mix Ratio      | 2:1 by weight                                                                |               |
| Hardness       | Shore, D85-90                                                                |               |
| Pot Life       | 50-60mins@25°C                                                               |               |
| Curing Time    | 16-24hrs@35°C, 24-36hrs@25°C                                                 |               |
|                | 48hrs, Dry Completely                                                        |               |
| Max Pour Depth | 5-10cm max per single pour                                                   |               |
| Shelf Life     | 12 Months                                                                    |               |
| Application    | Ideal for all Casting, Coating and Art Projects including Cutting Boards,    |               |
|                | Coasters, Countertops, Bartop, Resin Art, Resin Jewelry, Coating Artwork and |               |
|                | Acrylic Pour Paintings, Geode Paintings, Molds, River Tables                 |               |