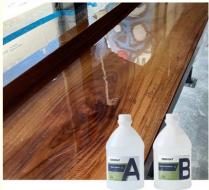

#### Versatile Bar Table Epoxy For Creating Transparent Designs And Colored Projects

#### **Quick Details Of Liquid Casting Resin:**

Liquid casting resin stands out as a versatile medium suitable for a wide range of applications, including both clear and colored projects. Its clarity makes it perfect for creating transparent designs, such as encapsulating flowers or creating crystal-clear jewelry pieces. Moreover, liquid casting resin's compatibility with various pigments and dyes allows artisans and manufacturers to achieve virtually any color imaginable, from subtle pastels to bold, vibrant hues. This flexibility enables the creation of visually striking projects tailored to specific preferences and artistic visions. Whether opting for the elegance of transparency or the vibrancy of color, liquid casting resin offers the versatility needed to bring creative ideas to life with precision and distinction.