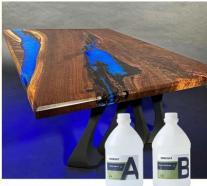

#### **Quick Details Of Liquid Casting Resin:**

Liquid casting resin stands out as a versatile medium suitable for a wide range of applications, including both clear and colored projects. Its clarity makes it perfect for creating transparent designs, such as encapsulating flowers or creating crystal-clear jewelry pieces. Moreover, liquid casting resin's compatibility with various pigments and dyes allows artisans and manufacturers to achieve virtually any color imaginable, from subtle pastels to bold, vibrant hues. This flexibility enables the creation of visually striking projects tailored to specific preferences and artistic visions. Whether opting for the elegance of transparency or the vibrancy of color, liquid casting resin offers the versatility needed to bring creative ideas to life with precision and distinction.

Liquid casting resin is widely used in various applications such as crafting, art, jewelry making, model building, and creating prototypes. It is known for its ability to capture fine details, produce smooth surfaces, and create intricate shapes. This resin type is versatile and allows for the addition of colorants, pigments, dyes, and additives to achieve desired effects before pouring into molds or forms for casting.