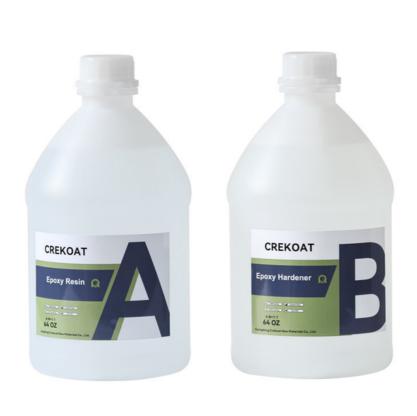

#### Product Descriptions Of Liquid Casting Resin:

| Item           | Epoxy Resin(A)                                                               | Hardener(B)   |
|----------------|------------------------------------------------------------------------------|---------------|
| Appearance     | Liquid                                                                       | Liquid        |
| Color          | Transparent                                                                  | Transparent   |
| Viscosity@25ºC | 1800-2200 mPa·s                                                              | 600-800 mPa·s |
| Density, g/cm3 | 1.07±0.05                                                                    | 0.95±0.03     |
| Mix Ratio      | 1:1 by volume                                                                |               |
| Hardness       | Shore, D85-90                                                                |               |
| Pot Life       | 30-40mins@25°C                                                               |               |
| Curing Time    | 6-8hrs@35°C, 10-15hrs@25°C                                                   |               |
|                | 24hrs, Dry Completely                                                        |               |
| Max Pour Depth | 1-6cm max per single pour                                                    |               |
| Shelf Life     | 12 Months                                                                    |               |
| Application    | Ideal for all Casting, Coating and Art Projects including Cutting Boards,    |               |
|                | Coasters, Countertops, Bartop, Resin Art, Resin Jewelry, Coating Artwork and |               |
|                | Acrylic Pour Paintings, Geode Paintings, Molds, River Tables                 |               |