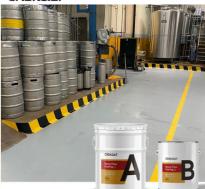

#### **Quick Details Of Industrial Epoxy Floor Coating:**

In the industrial arena, epoxy floor coatings emerge as indispensable allies, blending resilience, versatility, and aesthetic finesse. Their robust composition ensures enduring durability and resistance to chemicals, creating a fortified shield against the rigors of industrial operations. Yet, beyond their protective capabilities, these coatings elevate spaces with seamless surfaces that exude sophistication. Their quick application minimizes downtime, while their ability to withstand heavy traffic and spills ensures a safe and efficient workspace. Industrial epoxy coatings, with their fusion of strength and style, redefine the standards of industrial flooring, embodying the perfect synergy of functionality and visual appeal.

#### **Product Descriptions Of Industrial Epoxy Floor Coating:**

| Item         | Epoxy Resin(A)                                                                                                                                                                                                                                                                                                | Hardener(B) |
|--------------|---------------------------------------------------------------------------------------------------------------------------------------------------------------------------------------------------------------------------------------------------------------------------------------------------------------|-------------|
| Appearance   | Liquid                                                                                                                                                                                                                                                                                                        | Liquid      |
| Color        | Custom Colors                                                                                                                                                                                                                                                                                                 | Transparent |
| Density@25°C | 1.3g/cm3                                                                                                                                                                                                                                                                                                      |             |
| Mix Ratio    | 5:1 by weight                                                                                                                                                                                                                                                                                                 |             |
| Hardness     | 3H                                                                                                                                                                                                                                                                                                            |             |
| Pot Life     | 30-40mins@25°C                                                                                                                                                                                                                                                                                                |             |
| Curing Time  | 12-15hrs@35°C, 16-24hrs@25°C                                                                                                                                                                                                                                                                                  |             |
|              | 24hrs, Dry Completely                                                                                                                                                                                                                                                                                         |             |
| Recoat Time  | 2Hrs                                                                                                                                                                                                                                                                                                          |             |
| Thickness    | 1-5mm                                                                                                                                                                                                                                                                                                         |             |
| Shelf Life   | 12Months                                                                                                                                                                                                                                                                                                      |             |
| Application  | Industrial Use - Garages, Warehouses, Airports and hangars. Commercial Use - Shopping malls and boutiques, Hotels, Offices, Showrooms, Restaurants, Hospitals, Schools, Bar Tops, Table Tops. Residential Use - Entrances and hallways, basements, entertainment rooms, bathrooms, kitchens and living rooms. |             |