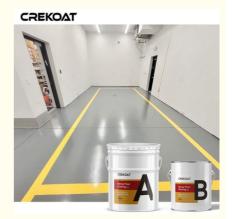

#### **Quick Details Of Industrial Epoxy Floor Coating:**

In the industrial arena, epoxy floor coatings emerge as indispensable allies, blending resilience, versatility, and aesthetic finesse. Their robust composition ensures enduring durability and resistance to chemicals, creating a fortified shield against the rigors of industrial operations. Yet, beyond their protective capabilities, these coatings elevate spaces with seamless surfaces that exude sophistication. Their quick application minimizes downtime, while their ability to withstand heavy traffic and spills ensures a safe and efficient workspace. Industrial epoxy coatings, with their fusion of strength and style, redefine the standards of industrial flooring, embodying the perfect synergy of functionality and visual appeal.

#### **Product Descriptions Of Industrial Epoxy Floor Coating:**

| Item         | Epoxy Resin(A)                                                                                                                                                                                                                                                                                                | Hardener(B) |
|--------------|---------------------------------------------------------------------------------------------------------------------------------------------------------------------------------------------------------------------------------------------------------------------------------------------------------------|-------------|
| Appearance   | Liquid                                                                                                                                                                                                                                                                                                        | Liquid      |
| Color        | Custom Colors                                                                                                                                                                                                                                                                                                 | Transparent |
| Density@25°C | 1.3g/cm3                                                                                                                                                                                                                                                                                                      |             |
| Mix Ratio    | 5:1 by weight                                                                                                                                                                                                                                                                                                 |             |
| Hardness     | 3H                                                                                                                                                                                                                                                                                                            |             |
| Pot Life     | 30-40mins@25°C                                                                                                                                                                                                                                                                                                |             |
| Curing Time  | 12-15hrs@35°C, 16-24hrs@25°C                                                                                                                                                                                                                                                                                  |             |
|              | 24hrs, Dry Completely                                                                                                                                                                                                                                                                                         |             |
| Recoat Time  | 2Hrs                                                                                                                                                                                                                                                                                                          |             |
| Thickness    | 1-5mm                                                                                                                                                                                                                                                                                                         |             |
| Shelf Life   | 12Months                                                                                                                                                                                                                                                                                                      |             |
| Application  | Industrial Use - Garages, Warehouses, Airports and hangars. Commercial Use - Shopping malls and boutiques, Hotels, Offices, Showrooms, Restaurants, Hospitals, Schools, Bar Tops, Table Tops. Residential Use - Entrances and hallways, basements, entertainment rooms, bathrooms, kitchens and living rooms. |             |