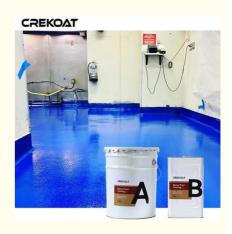

### **Product Specification**

- Item Label Insignia:
- Highlighted Element:
- Key Words:
- Materials:
- Application:
- Mixing Ratio:
- Pot Life:
- Shelf Life:
- Highlight:

- Industrial Epoxy Resin Flooring
- Cutting-Edge Nano-Coatings
- Seamless, High Gloss Finish
- Epoxy Resin And Hardener
- Wood, Brick, Ceramic, Concrete
- 5:1 By Weight
- 30 Minutes
- 12 Months
- Electronics Manufacturing Environments Industrial Flooring Coating , ESD Protection Industrial Flooring Coating

#### Product Descriptions Of Industrial Epoxy Floor Coating:

| Item         | Epoxy Resin(A)                                                                                                                                                                                                                                                                                                            | Hardener(B) |
|--------------|---------------------------------------------------------------------------------------------------------------------------------------------------------------------------------------------------------------------------------------------------------------------------------------------------------------------------|-------------|
| Appearance   | Liquid                                                                                                                                                                                                                                                                                                                    | Liquid      |
| Color        | Custom Colors                                                                                                                                                                                                                                                                                                             | Transparent |
| Density@25ºC | 1.3g/cm3                                                                                                                                                                                                                                                                                                                  |             |
| Mix Ratio    | 5:1 by weight                                                                                                                                                                                                                                                                                                             |             |
| Hardness     | 3H                                                                                                                                                                                                                                                                                                                        |             |
| Pot Life     | 30-40mins@25°C                                                                                                                                                                                                                                                                                                            |             |
| Curing Time  | 12-15hrs@35°C, 16-24hrs@25°C                                                                                                                                                                                                                                                                                              |             |
|              | 24hrs, Dry Completely                                                                                                                                                                                                                                                                                                     |             |
| Recoat Time  | 2Hrs                                                                                                                                                                                                                                                                                                                      |             |
| Thickness    | 1-5mm                                                                                                                                                                                                                                                                                                                     |             |
| Shelf Life   | 12Months                                                                                                                                                                                                                                                                                                                  |             |
| Application  | Industrial Use - Garages, Warehouses, Airports and hangars. Commercial<br>Use - Shopping malls and boutiques, Hotels, Offices, Showrooms,<br>Restaurants, Hospitals, Schools, Bar Tops, Table Tops. Residential Use -<br>Entrances and hallways, basements, entertainment rooms, bathrooms,<br>kitchens and living rooms. |             |