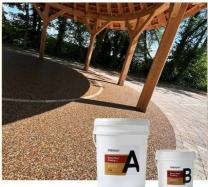

#### Quick Details Of Pebble Stone Epoxy:

Pebble stone epoxy flooring uniquely blends natural charm with industrial durability, creating a harmonious fusion of elegance and toughness. By combining natural pebbles with sturdy epoxy resin, this flooring solution not only offers a visually appealing surface but also ensures slip resistance and easy maintenance. Customizable design options provide a personalized touch, making each installation a distinctive work of art. The meticulous installation process results in a refined finish that exudes sophistication and character, transforming spaces with a seamless integration of organic beauty and modern practicality. For those seeking a standout flooring choice, pebble stone epoxy stands out as a compelling option that combines natural aesthetics with lasting strength.

#### Advantages Of Pebble Stone Epoxy:

Pebble stone epoxy flooring offers a visually appealing and durable solution for residential and commercial spaces, combining aesthetic charm with strength. Its slip-resistant texture, low maintenance requirements, customization options, versatility for indoor and outdoor use, and resistance to chemicals make it a popular choice. With its unique blend of natural stones and epoxy resin, pebble stone epoxy provides a long-lasting, safe, and customizable flooring option suitable for a variety of applications.

#### Product Descriptions Of Pebble Stone Epoxy:

| Item           | Epoxy Resin(A)                                                                    | Hardener(B)                           |  |
|----------------|-----------------------------------------------------------------------------------|---------------------------------------|--|
| Appearance     | Liquid                                                                            | Liquid                                |  |
|                |                                                                                   | · · · · · · · · · · · · · · · · · · · |  |
| Color          | Transparent                                                                       | Transparent                           |  |
| Viscosity@25ºC | 600-800 cps                                                                       | 50-150 cps                            |  |
| Density, g/cm3 | 1.07±0.05                                                                         | 0.95±0.03                             |  |
| Mix Ratio      | 1:1 by weight                                                                     |                                       |  |
| Hardness       | Shore, D85-90                                                                     |                                       |  |
| Pot Life       | 30-50mins@25ºC                                                                    |                                       |  |
| Curing Time    | 6-8hrs@35°C, 10-15hrs@25°C                                                        |                                       |  |
| Curing Time    | 24hrs, Dry Completely                                                             |                                       |  |
| Recoat Time    | me 2 Hrs                                                                          |                                       |  |
| Thickness      | 3-5 mm / 5-10mm                                                                   |                                       |  |
| Shelf Life     | 12 Months                                                                         |                                       |  |
|                | Ideal for driveways, pathways, patios, and pool surrounds. In commercial          |                                       |  |
|                | settings, it's used for car parks, shopping centers, and public spaces. It's also |                                       |  |
| Application    | popular in landscaping, tree pits, and decorative borders. Its permeability suits |                                       |  |
|                | sustainable urban drainage systems (SUDS), effectively managing surface           |                                       |  |
|                | water runoff.                                                                     |                                       |  |
|                |                                                                                   |                                       |  |