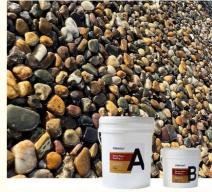

#### Quick Details Of Pebble Stone Epoxy:

Pebble stone epoxy flooring uniquely blends natural charm with industrial durability, creating a harmonious fusion of elegance and toughness. By combining natural pebbles with sturdy epoxy resin, this flooring solution not only offers a visually appealing surface but also ensures slip resistance and easy maintenance. Customizable design options provide a personalized touch, making each installation a distinctive work of art. The meticulous installation process results in a refined finish that exudes sophistication and character, transforming spaces with a seamless integration of organic beauty and modern practicality. For those seeking a standout flooring choice, pebble stone epoxy stands out as a compelling option that combines natural aesthetics with lasting strength.

#### Product Descriptions Of Pebble Stone Epoxy:

| Item           | Epoxy Resin(A)                                                                    | Hardener(B)                           |  |
|----------------|-----------------------------------------------------------------------------------|---------------------------------------|--|
| Appearance     | Liquid                                                                            | Liquid                                |  |
|                |                                                                                   | · · · · · · · · · · · · · · · · · · · |  |
| Color          | Transparent                                                                       | Transparent                           |  |
| Viscosity@25ºC | 600-800 cps                                                                       | 50-150 cps                            |  |
| Density, g/cm3 | 1.07±0.05                                                                         | 0.95±0.03                             |  |
| Mix Ratio      | 1:1 by weight                                                                     |                                       |  |
| Hardness       | Shore, D85-90                                                                     |                                       |  |
| Pot Life       | 30-50mins@25ºC                                                                    |                                       |  |
| Curing Time    | 6-8hrs@35°C, 10-15hrs@25°C                                                        |                                       |  |
| Curing Time    | 24hrs, Dry Completely                                                             |                                       |  |
| Recoat Time    | me 2 Hrs                                                                          |                                       |  |
| Thickness      | 3-5 mm / 5-10mm                                                                   |                                       |  |
| Shelf Life     | 12 Months                                                                         |                                       |  |
|                | Ideal for driveways, pathways, patios, and pool surrounds. In commercial          |                                       |  |
|                | settings, it's used for car parks, shopping centers, and public spaces. It's also |                                       |  |
| Application    | popular in landscaping, tree pits, and decorative borders. Its permeability suits |                                       |  |
|                | sustainable urban drainage systems (SUDS), effectively managing surface           |                                       |  |
|                | water runoff.                                                                     |                                       |  |
|                |                                                                                   |                                       |  |