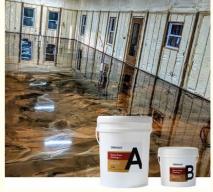

#### Heat Resistant Properties Metallic Epoxy Floor Coating Anti-Microbial Surface

#### Quick Details Of Metallic Epoxy Floor Coating:

When considering flooring options, traditional epoxy flooring and metallic epoxy flooring present distinct characteristics. Traditional epoxy floors typically feature solid colors or speckled designs, offering a classic and durable finish. In contrast, metallic epoxy flooring showcases a unique marbled effect with a glossy metallic shine, achieved by blending metallic pigments into clear epoxy resin and manipulating them during application to create stunning visual effects. While traditional epoxy flooring is valued for its resilience and versatility, metallic epoxy flooring stands out for its artistic appeal and customization possibilities, making it a premium choice for individuals seeking a sophisticated and eye-catching flooring solution that adds a touch of elegance and luxury to any space.

#### Features Of Metallic Epoxy Floor Coating:

- 1. Heat resistant properties
- 2. Anti-microbial surface
- 3. Customizable colors and patterns
- 4. Easy to apply, clean and maintain
- 5. Naturally de-foaming with no ripples
- 6. Decorative marble appearance flooring