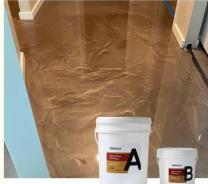

#### Quick Details Of Metallic Epoxy Floor Coating:

When considering flooring options, traditional epoxy flooring and metallic epoxy flooring present distinct characteristics. Traditional epoxy floors typically feature solid colors or speckled designs, offering a classic and durable finish. In contrast, metallic epoxy flooring showcases a unique marbled effect with a glossy metallic shine, achieved by blending metallic pigments into clear epoxy resin and manipulating them during application to create stunning visual effects. While traditional epoxy flooring is valued for its resilience and versatility, metallic epoxy flooring stands out for its artistic appeal and customization possibilities, making it a premium choice for individuals seeking a sophisticated and eye-catching flooring solution that adds a touch of elegance and luxury to any space.

#### Advantages Of Metallic Epoxy Floor Coating:

Metallic epoxy floor coating is a low yellowing epoxy resin mixed with metallic pigments. Tiny, shimmering pigments are mixed into the epoxy and poured onto the floor or substrate. When these paints are stirred by a brush or roller, they gather, separate, twist and reflect light at different angles. Eventually, the epoxy hardens and the metallic pigments lock into place, giving them a three-dimensional, swirly appearance. Metallic epoxy floor coatings are not only look beautiful, but can meet all your performance needs. They are perfect for living rooms, office, restaurants, galleries and more.